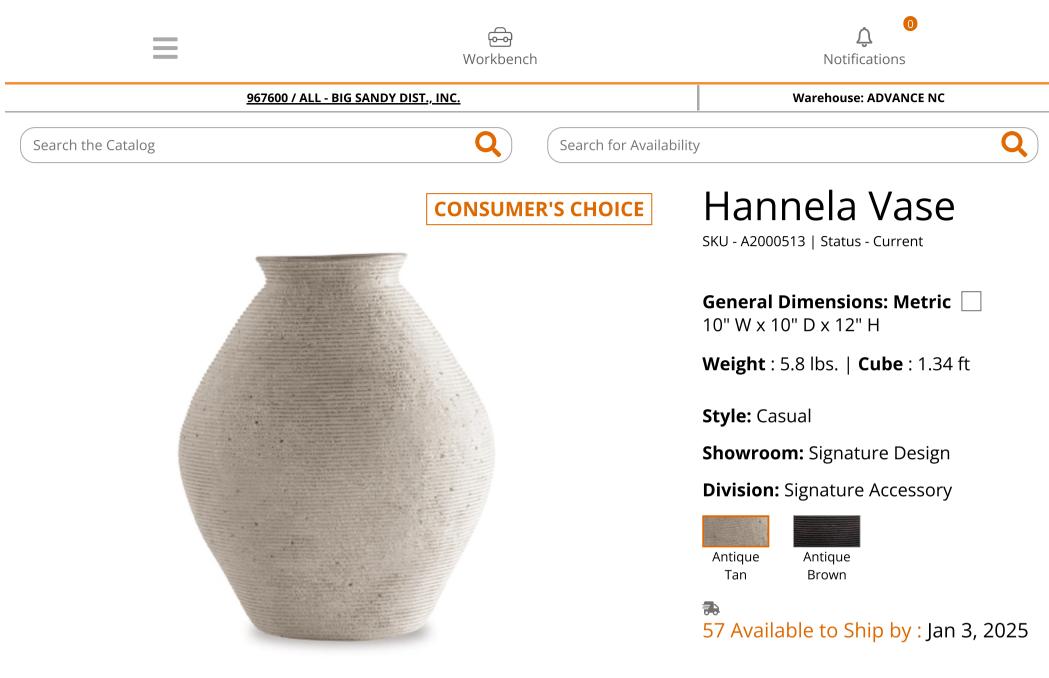

## **PRODUCT DESCRIPTION**

Ribbed textural rings give this vase a wonderful artisanal quality. An antiqued tan finish catches the eye, drawing attention to this elegantly fresh centerpiece.

- Made of polyresin
- Antiqued tan finish
- Ribbed texture
- Due to the finishing process of this product, some variations may occur

## General Dimensions: Metric

10" W x 10" D x 12" H

| Inches | : 10" W x 10" D x 12" H | Carton:  |                             | Unit of  | EA |
|--------|-------------------------|----------|-----------------------------|----------|----|
|        |                         | Inches   | : 12.5" W x 12.5" D x 14.8" | Measure: |    |
|        |                         |          | Н                           | Qty Per  | 1  |
|        |                         | Express  |                             | Carton:  |    |
|        |                         | Shipped: |                             |          |    |

Weight : 5.8 lbs. | Cube : 1.34 ft

Get To Know Us

Customer Care

Get Inspired

Copyright © 2025 Ashley Furniture Industries, LLC

Website Information

Privacy | Legal Notices and Terms of Use

Need Technical Support <u>Click here to Contact Us</u>