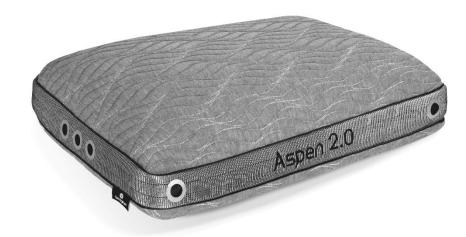

## ASPEN PERFORMANCE® PILLOW

Take your sleep to all-new peaks with Aspen's ultra-breathable Air-X® Mesh and Air Vents, moisture-wicking Dri-Tec® cover, and Hybrid+ design.

- Dri-Tec® cover wicks moisture away from the body and disperses it for quick evaporation.
- Hybrid Design allows for a dual-feel sleep experience.
  - The React™ Crown is an adaptive foam providing conforming support for head, neck, and shoulders.
  - The React™ Blend is a proprietary blend of foam and fiber with adaptive and conforming properties for support and pressure relief.
- Air-X® Mesh ensures continuous airflow throughout the pillow and Air Vents ensure directed heat release.
- Removable and Washable Cover allows you to always keep your pillow clean for longer lasting comfort.
- **4 profiles** ensure the perfect fit for every customer no matter their body type and sleeping position.

| Cover Fabric | Dri-Tec                       |
|--------------|-------------------------------|
| Design       | Hybrid                        |
| Fill         | React                         |
|              | Queen                         |
|              | 0.0: 26 x 20 x 5"             |
|              | 1.0: 26 x 20 x 5"             |
|              | 2.0: 26 x 20 x 6"             |
| Cizos and    | 3.0: 26 x 20 x 7"             |
| Sizes and    |                               |
| Specs        | King                          |
|              | 0.0: 34 x 20 x 5"             |
|              | 1.0: 34 x 20 x 5"             |
|              | 2.0: 34 x 20 x 6"             |
|              | 3.0: 34 x 20 x 7"             |
| Machine      | Voc. cover only               |
| Washable     | Yes – cover only              |
| Warranty     | 1-year limited manufacturer's |
|              | warranty                      |