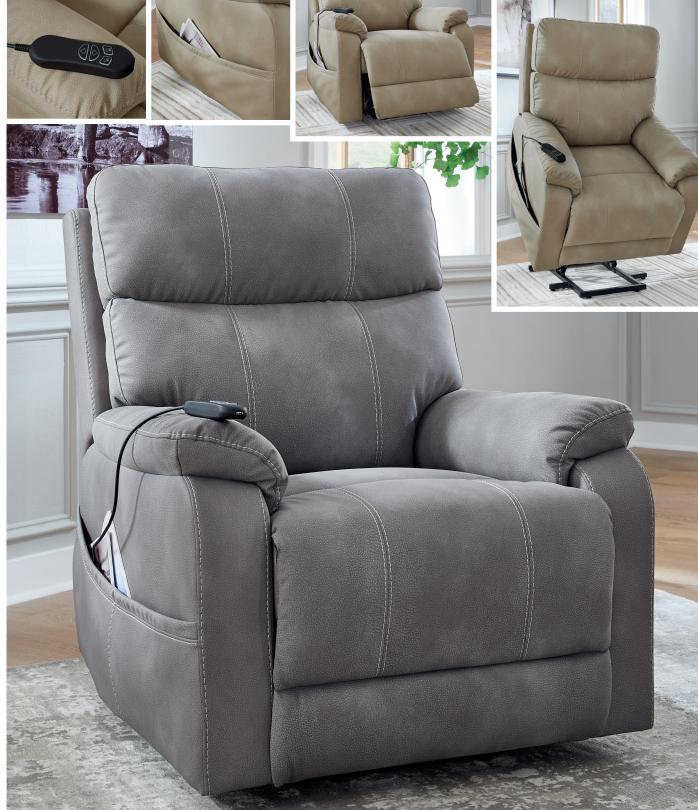

## Features:

- Frame constructions have been rigorously tested to simulate the home and transportation environments for improved durability
- Frame components are secured with combinations of glue, blocks, interlocking panels and staples
- All fabrics are pre-approved for wearability and durability against AHFA standards
- Cushions are constructed of High-resiliency foam cushions wrapped in thick poly fiber
- Next-Gen Durapella is a water-repellent faux leather Polyester/polyurethane upholstery fabric that is easy to clean
- Features Jumbo Stitching accents
- Featuring a bustle back, pillow top arms and pad over chaise
- Dual motors control the footrest and back independently for custom comfort positioning
- Features a One-Touch (hand control) power button with adjustable positions
- The reclining mechanism features infinite positions for comfort
- Features a gentle lift-and-tilt motion for ease of exiting the recliner
- Features metal drop-in unitized seat box for strength and durability
- All metal construction to the floor for strength and durability

55% Polyester 45% Polyurethane Cleaning Code: W (Thick) 82% Polyester 18% Polyurethane Cleaning Code: W (Thin)

SKU: 407 08 12 (main image)

"Next-Gen Durapella-Slate" Power Lift Recliner 34"W x 41"D x 41"H 864mm W x 1042mm D x 1042mm H

SKU: 407 09 12 (insert images)

"Next-Gen Durapella-Sand" Power Lift Recliner 34"W x 41"D x 41"H 864mm W x 1042mm D x 1042mm H

"Next-Gen Durapella" Power Lift Recliners

407