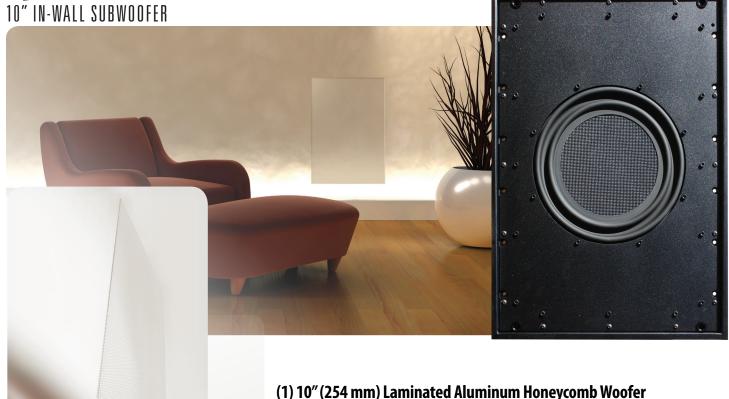

## QX1010 QX SERIES

(1) 10 (254 mm) Lummacca Alammam Honeycomb Woole

The QX1010 is just one option in James Loudspeaker's series of in wall subwoofers. These unique subs are designed to offer smooth, deep bass to compliment any audio system while maintaining a discrete and space-saving design which doesn't break the budget. The QX1010 is a compact QX style in-wall subwoofer, using the same mounting system as other QX style speakers. With a single 10" active woofer, this sub offers a great solution for smaller footprint subwoofers while still delivering booming bass. Designed for mounting behind displays, this sub is extremely versatile and easily hidden.

The QX1010 is constructed entirely from aircraft grade aluminum for strength, sonic performance, and durability. Available for marine and outdoor use with the addition of a severe powder coat. Complete with a custom colored, perforated aluminum grille which sits only 3/16" off the wall or completely flush with the addition of a custom James pre-construction board, this sub can easily be integrated into any environment, offering a subdued visual effect, designed to be as unobtrusive as possible. For marine/outdoor use, order the QX1010M.

Size 20.32 h x 14.32 w x 3.875 d (in) 516 h x 363.5 w x 98 d (mm)

depth w/grille 4.125 d(in) 104(mm)

Freq Response 27-140Hz±3dB

Impedance 8 ohms

Sensitivity 88dB 2.83V/1m Power req. 150-500W

Woofer (1) 10" (254 mm)

Laminated Aluminum Honeycomb

Finishes White Paintable Grille

PCB QX1010PB PCBF QX1010PBF Flush Grille (Requires PCBF)

LOUDSPEAKER\*

535 Airpark Road, Napa, CA 94558 Ph: 707.265.6343 www.jamesloudspeaker.com