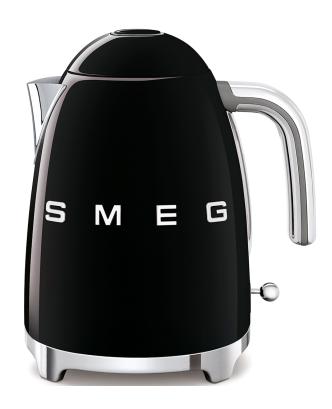

# 50's Retro style Electric Kettle, Black

EAN13: 8017709227838

# Aesthetic

3D Logo Stainless steel powder-coated body Polished chrome base Stainless steel ball lever knob Stainless steel spout Chrome handle