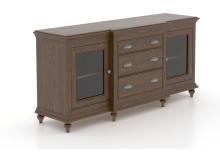

## **PRODUCT DESCRIPTION**

SKU: BUF069321919MF2

Color shown: 19 Cognac washed Accent color: 19 Cognac washed

Finish shown: Matte

We love the refined and romantic lines of this classic solid wood buffet. It offers a special arrangement of drawers and shelves, giving you the best of both worlds. Different door options are also available.

#### **Features**

| 40 color choices       | 2 shelves | 3 drawers |
|------------------------|-----------|-----------|
| Other finish available |           |           |

#### **Dimensions**

W 68  $^3$ 4" X D 19  $^1$ 4" X H 32  $^1$ 4"