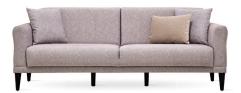

## **Loreto Living Room**

Bringing a stylish and refined interpretation to the living rooms, the Loreto Living Room offers a versatile usage advantage with the bed function in its 3 seater and 2 seater sofa modules. The Loreto Living Room, completes its design with sofa and armchair modules that stand out with their special sewing application located on the sides, which creates stylish spaces that combine aesthetics and comfort.

Anthracite and walnut leg color options

Easy-to-open/close bed mechanism

Special stitching application on the backrest of armchair

3-Seat Sofa Bed W:83" H:32" D:33" Bed Size:71"x42"

Leg Material: Wood Leg Color: Walnut, Anthracite Arm Pillow: 3 pcs. Seating: Webbing