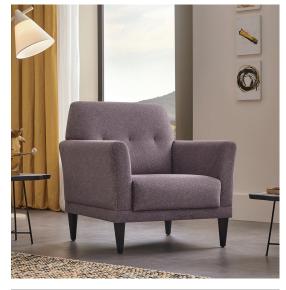

## **Loreto Living Room**

Bringing a stylish and refined interpretation to the living rooms, the Loreto Living Room offers a versatile usage advantage with the bed function in its 3 seater and 2 seater sofa modules. The Loreto Living Room, completes its design with sofa and armchair modules that stand out with their special sewing application located on the sides, which creates stylish spaces that combine aesthetics and comfort.

2-Seat Sofa Bed W:72" H:32" D:33" Bed Size:59"x42"

Leg Material: Wood Leg Color: Walnut, Anthracite Arm Pillow: 3 pcs. Seating: Webbing

Armchair W:31" H:36" D:33"

Leg Material: Wood Leg Color: Walnut, Anthracite Seating: Webbing