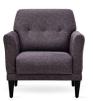

## **Loreto Living Room**

Bringing a stylish and refined interpretation to the living rooms, the Loreto Living Room offers a versatile usage advantage with the bed function in its 3 seater and 2 seater sofa modules. The Loreto Living Room, completes its design with sofa and armchair modules that stand out with their special sewing application located on the sides, which creates stylish spaces that combine aesthetics and comfort.

2-Seat Sofa Bed W:72" H:32" D:33" Bed Size:59"x42"

Leg Material: Wood Leg Color: Walnut, Anthracite Arm Pillow: 3 pcs. Seating: Webbing

Armchair W:31" H:36" D:33"

Leg Material: Wood Leg Color: Walnut, Anthracite Seating: Webbing