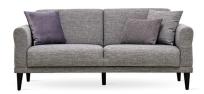

## **Loreto Living Room**

Bringing a stylish and refined interpretation to the living rooms, the Loreto Living Room offers a versatile usage advantage with the bed function in its 3 seater and 2 seater sofa modules. The Loreto Living Room, completes its design with sofa and armchair modules that stand out with their special sewing application located on the sides, which creates stylish spaces that combine aesthetics and comfort.

2-Seat Sofa Bed W:72" H:32" D:33" Bed Size:59"x42"

Leg Material: Wood Leg Color: Walnut, Anthracite Arm Pillow: 3 pcs. Seating: Webbing

Armchair W:31" H:36" D:33"

Leg Material: Wood Leg Color: Walnut, Anthracite Seating: Webbing