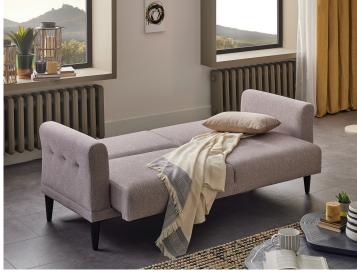

Anthracite and walnut leg color options

Easy-to-open/close bed mechanism

Special stitching application on the backrest of armchair

3-Seat Sofa Bed W:83" H:32" D:33" Bed Size:71"x42"

Leg Material: Wood Leg Color: Walnut, Anthracite Arm Pillow: 3 pcs. Seating: Webbing

2-Seat Sofa Bed W:72" H:32" D:33" Bed Size:59"x42"

Leg Material: Wood Leg Color: Walnut, Anthracite Arm Pillow: 3 pcs. Seating: Webbing

Armchair W:31" H:36" D:33"

Leg Material: Wood Leg Color: Walnut, Anthracite Seating: Webbing