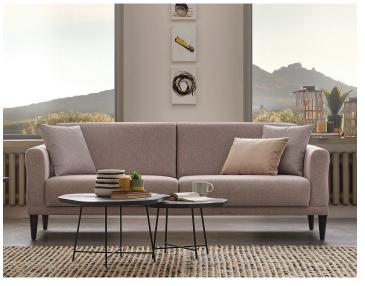

## **Loreto Living Room**

Bringing a stylish and refined interpretation to the living rooms, the Loreto Living Room offers a versatile usage advantage with the bed function in its 3 seater and 2 seater sofa modules. The Loreto Living Room, completes its design with sofa and armchair modules that stand out with their special sewing application located on the sides, which creates stylish spaces that combine aesthetics and comfort.

Anthracite and walnut leg color options

Easy-to-open/close bed mechanism

Special stitching application on the backrest of armchair

3-Seat Sofa Bed W:83" H:32" D:33" Bed Size:71"x42"

Leg Material: Wood Leg Color: Walnut, Anthracite Arm Pillow: 3 pcs. Seating: Webbing

2-Seat Sofa Bed W:72" H:32" D:33" Bed Size:59"x42"

Leg Material: Wood Leg Color: Walnut, Anthracite Arm Pillow: 3 pcs. Seating: Webbing

Armchair W:31" H:36" D:33"

Leg Material: Wood Leg Color: Walnut, Anthracite Seating: Webbing