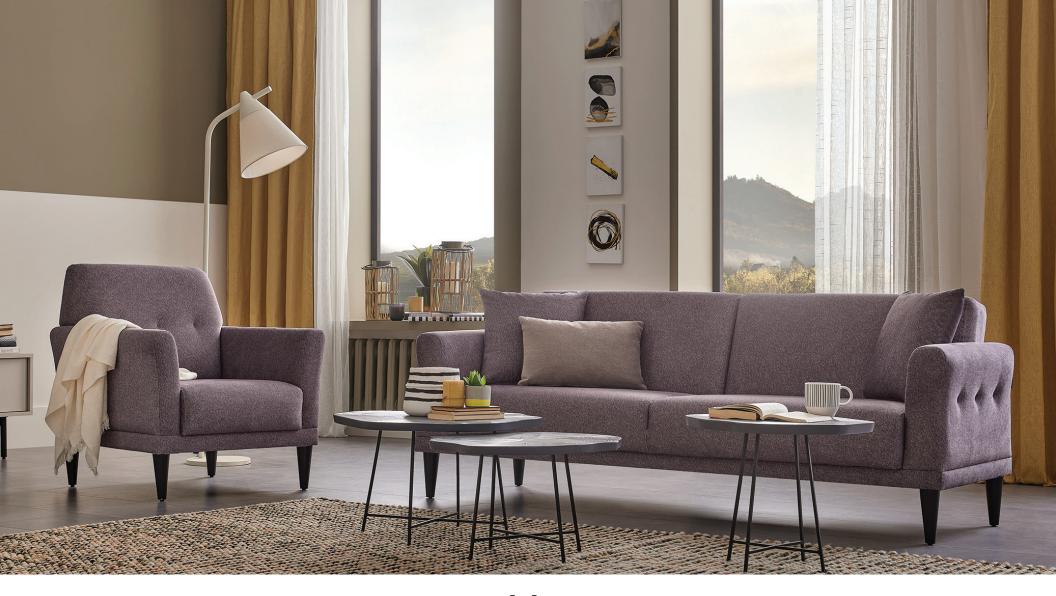

## **Loreto Living Room**

Bringing a stylish and refined interpretation to the living rooms, the Loreto Living Room offers a versatile usage advantage with the bed function in its 3 seater and 2 seater sofa modules. The Loreto Living Room, completes its design with sofa and armchair modules that stand out with their special sewing application located on the sides, which creates stylish spaces that combine aesthetics and comfort.

Anthracite and walnut leg color options

Easy-to-open/close bed mechanism

Special stitching application on the backrest of armchair

3-Seat Sofa Bed W:83" H:32" D:33" Bed Size:71"x42"

Leg Material: Wood Leg Color: Walnut, Anthracite Arm Pillow: 3 pcs. Seating: Webbing

2-Seat Sofa Bed W:72" H:32" D:33" Bed Size:59"x42"

Leg Material: Wood Leg Color: Walnut, Anthracite Arm Pillow: 3 pcs. Seating: Webbing

Armchair W:31" H:36" D:33"

Leg Material: Wood Leg Color: Walnut, Anthracite Seating: Webbing