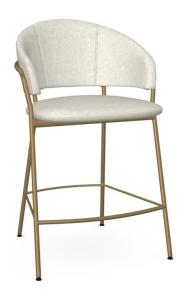

## Atria

Non swivel stool

**SKU** - 40346-26/27L5

### **Details and Dimensions**

**Material:** Upholstered seat and backrest

Get comfortable in the Atria stool! It is so nice to feel cozy and relaxed when you're enveloped in its backrest. You could stay there for hours. It is the perfect item for modern spaces.

#### **Dimensions**

| HEIGHT          | 39 5/8" |
|-----------------|---------|
| WIDTH           | 24"     |
| DEPTH           | 24"     |
| ARMRESTS HEIGHT | 34 1/8" |
| SEAT HEIGHT     | 26 3/4" |

40346-26/1B27L504