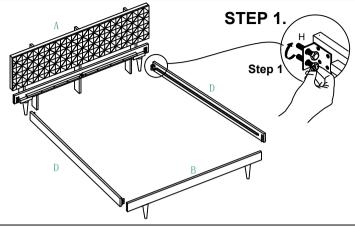

## **PART LIST**

| NO. | DESCRIPTION | IMAGE | Qty |
|-----|-------------|-------|-----|
| Α.  | BED HEAD    |       | 1   |
| В.  | FOOT RAIL   |       | 1   |
| C.  | MIDDLE RAIL |       | 1   |
| D.  | SIDE RAIL   |       | 2   |
| E.  | MIDDLE LEG  |       | 2   |
| F.  | MATT. SLATE |       | 4   |

| H. | Hexa Bolt<br>8x25mm  |            | 8 |
|----|----------------------|------------|---|
| I. | Spanner<br>16-17     | 2          | 1 |
| J. | Spanner<br>12-13     | 2          | 1 |
| K. | Allen Bolt<br>8x16mm |            | 4 |
| L. | Nut Bolt<br>6x75mm   | <b>—</b> @ | 2 |
| M. | Washer<br>8x25mm     | 0          | 4 |
| N. | Allen Key 5mm        |            | 1 |