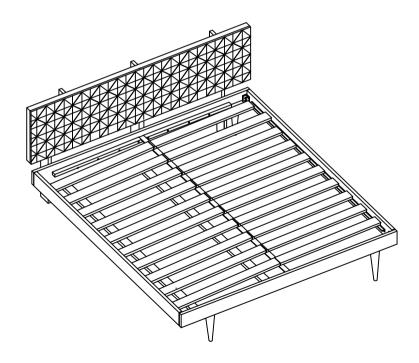

## **ASSEMBLY INSTRUCTIONS.**

PABLO KING BED BLACK
BZ-1133-02-0

THANK YOU FOR YOUR PURCHASE!