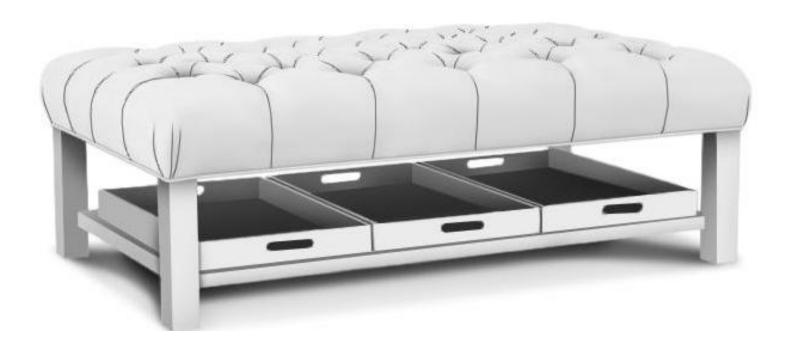

OTTOMAN COCKTAIL OTTOMAN TRANSITIONAL

## **Description**

You'll love this generously scaled cocktail ottoman for it's looks, but you'll really enjoy its functional side too. It features a plush tufted top and handsome transitional lines. But hidden underneath is the real prize- a trio of matching trays - perfect for snacks, beverages, or even a game. Use them anytime or all the time! Available in any finish, any fabric. Also available without tufted top as style number 034500.