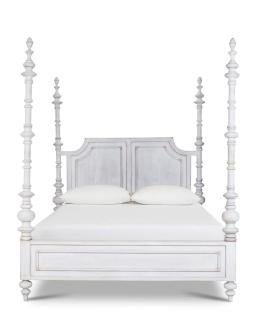

## Savannah Bed Queen

Shown in: WDW

SKU: **27207** 

Size: **64W x 88D x 79H in** 

## Overview

The Savanna Bed is designed with the image of royalty in mind, those looking to add a statement piece do not need to look further beyond its handcrafted bedposts with curves that reminds one of the Taj Mahal. The Savanna Bed is available in different sizes and is customizable in a variety of finish and distress options.