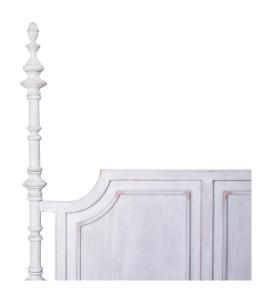

## Overview

The Savanna Bed is designed with the image of royalty in mind, those looking to add a statement piece do not need to look further beyond its handcrafted bedposts with curves that reminds one of the Taj Mahal. The Savanna Bed is available in different sizes and is customizable in a variety of finish and distress options.