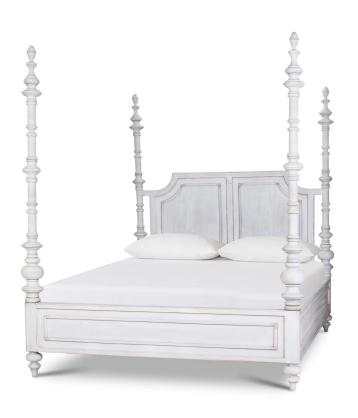

## Savannah Bed Queen

Shown in: WDW

SKU: **27207** 

Size: **64W x 88D x 79H in** 

## Overview

The Savanna Bed is designed with the image of royalty in mind, those looking to add a statement piece do not need to look further beyond its handcrafted bedposts with curves that reminds one of the Taj Mahal. The Savanna Bed is available in different sizes and is customizable in a variety of finish and distress options.