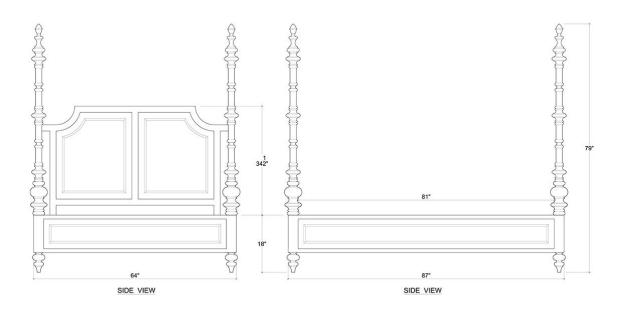

## Savannah Bed Queen

Shown in: WDW

SKU: **27207** 

Size: **64W x 88D x 79H in** 

## **Visual Highlights**

| Dimensions              | 64W x 88D x 79H in    | CBM              | 0.943952              |
|-------------------------|-----------------------|------------------|-----------------------|
| Number of Packages      | 3                     | Cubic Feet       | 33.34 ft <sup>3</sup> |
| Package 1<br>Dimensions | 69.7 x 8.7 x 58.3 in  | Package 1 Weight | 76.21 lbs             |
| Package 2<br>Dimensions |                       | Package 2 Weight | 38.45 lbs             |
|                         | 68.1 x 11 x 23.6 in   | Package 3 Weight | 72.73 lbs             |
| Package 3<br>Dimensions | 86.8 x 16.9 x 22.8 in | Net Weight       | 165.35 lbs            |