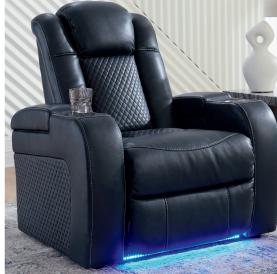

## "Fyne-Dyme-Sapphire" 366 03

88% Polyester 12% Polyurethane Cleaning Code: W

• Frame components are secured with combinations of glue, blocks, interlocking panels and staples

• All fabrics are pre-approved for wearability and durability against AHFA standards

TouchMotion®

- Cushions are constructed of low melt fiber wrapped over high quality foam
- Features metal drop-in unitized seat box for strength and durability
- All metal construction to the floor for strength and durability
- The reclining mechanism features infinite positions for comfort
- Upholstered with a Polyester/Polyurethane blend Faux Leather upholstery fabric
- Features Diamond Stitching accents
- Features Ambient Blue LED lighting on base for a theater-style experience
- Features armrests with flip-top storage and cup holder
- The Sofa features a Drop-Down Table with LED reading lights, dual cup holders, electrical outlet, USB charging port and wireless charging
- The Loveseat features a Console with storage along with a Bluetooth Audio system
- Features a One-Touch Power Control with adjustable positions, Easy View™ adjustable headrest and Zero-Draw USB port
- Zero-Draw technology only consumes power when the USB receptacle is in use