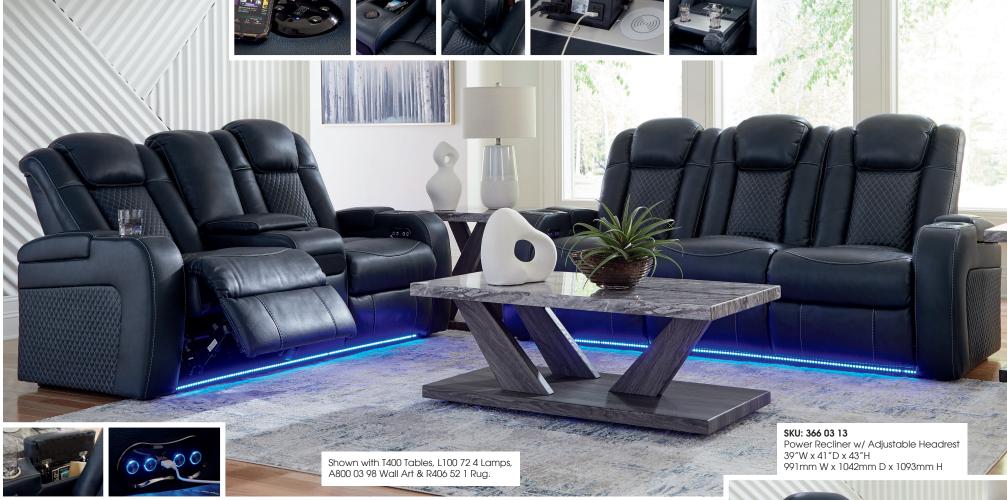

## "Fyne-Dyme-Sapphire" 366 03

88% Polyester 12% Polyurethane Cleaning Code: W

## SKU: 366 03 15

Power Reclining Sofa w/ Adjustable Headrest 84"W x 41"D x 43"H 2134mm W x 1042mm D x 1093mm H

## SKU: 366 03 18

Power Reclining Loveseat w/ Console Storage & Adjustable Headrest 74"W x 41"D x 43"H 1880mm W x 1042mm D x 1093mm H

• Frame constructions have been rigorously tested to simulate the home and transportation environments for improved durability

• Frame components are secured with combinations of glue, blocks, interlocking panels and staples

• All fabrics are pre-approved for wearability and durability against AHFA standards

TouchMotion®

- Cushions are constructed of low melt fiber wrapped over high quality foam
- Features metal drop-in unitized seat box for strength and durability
- All metal construction to the floor for strength and durability
- The reclining mechanism features infinite positions for comfort
- Upholstered with a Polyester/Polyurethane blend Faux Leather upholstery fabric
- Features Diamond Stitching accents
- Features Ambient Blue LED lighting on base for a theater-style experience
- Features armrests with flip-top storage and cup holder
- The Sofa features a Drop-Down Table with LED reading lights, dual cup holders, electrical outlet, USB charging port and wireless charging
- The Loveseat features a Console with storage along with a Bluetooth Audio system
- Features a One-Touch Power Control with adjustable positions, Easy View™ adjustable headrest and Zero-Draw USB port
- Zero-Draw technology only consumes power when the USB receptacle is in use