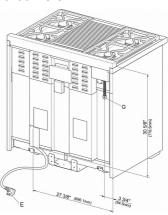

## HR 1135-1 G

36 inch range

All Gas with DirectSelect, Twin convection fans and M Pro dual stacked burners

HR1135G (installation drawing)

(x) = Toe-kick height adjustment 5" - 6 1/2" (127 mm - 165.1 mm)

HR1135G (installation drawing)