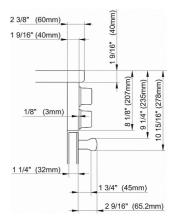

E = Electric connection G = Gas connection

HR 11xx (Installation drawing)

(x) = Toe-kick height adjustment 5" - 6 1/2" (127 mm - 165.1 mm)

HR 11xx (Installation drawing)