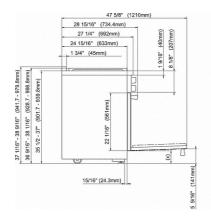

## HR 1135-1 G

36 inch range

All Gas with DirectSelect, Twin convection fans and M Pro dual stacked burners

HR1135G (installation drawing)

(x) = Toe-kick height adjustment 5" - 6 1/2" (127 mm - 165.1 mm)

HR1135G (installation drawing)