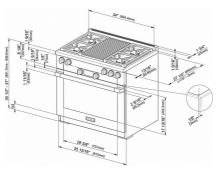

## HR 1135-1 G

36 inch range

All Gas with DirectSelect, Twin convection fans and M Pro dual stacked burners

HR1135G (installation drawing)

(x) = Toe-kick height adjustment 5" - 6 1/2" (127 mm - 165.1 mm)

HR1135G (installation drawing)

E = Electric connection G = Gas connection

HR 11xx (Installation drawing)

(x) = Toe-kick height adjustment 5" - 6 1/2" (127 mm - 165.1 mm)

HR 11xx (Installation drawing)