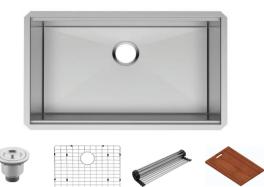

## **Sink Specifications**

- Description Undermount Kitchen Sink Workstation with One Tier Single Bowl
- **Overall Size** 32" × 19" × 10"
- **Bowl Size** 30" × 16" × 10"
- **Cut-out Size** 30" × 17"
- Features16 Gauge Stainless SteelBrush FinishSoundproofingRear Drain10-in DepthR10 Corner
- Accessories Strainer \* 1 Bottom Grid \* 1 Rollup Rack with Square Bars \* 1 Wood Cutting Board \* 1 Deep Colander with Wood Handles \* 1 Colander with PP Handles \* 1 Mixing Bowl Set with Wood Platform \* 1 Cut-out template Mounting clips