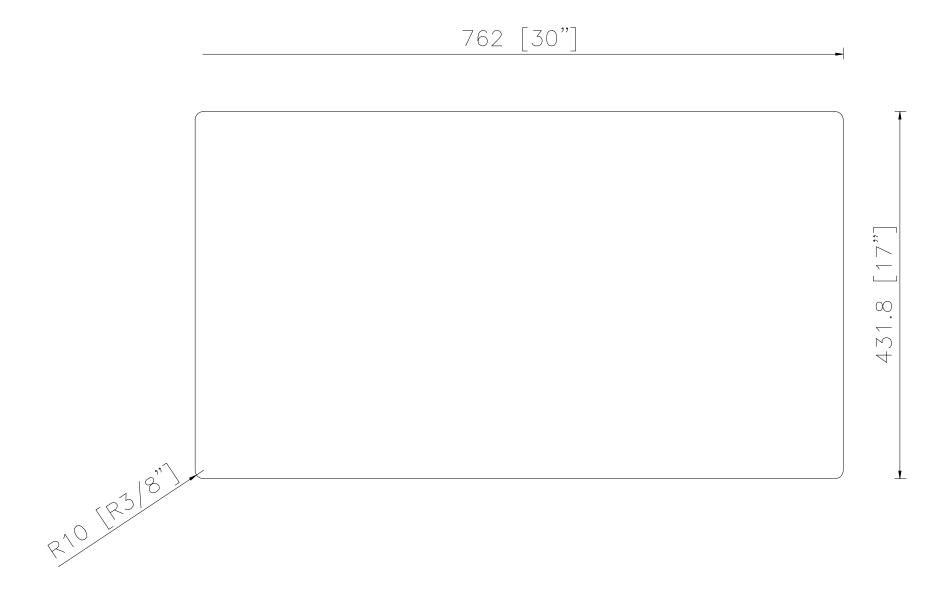

## **Cut-out Dimensions**

## **Sink Specifications**

- Description Undermount Kitchen Sink Workstation with One Tier Single Bowl
- **Overall Size** 32" × 19" × 10"
- **Bowl Size** 30" × 16" × 10"
- **Cut-out Size** 30" × 17"
- Features16 Gauge Stainless SteelBrush FinishSoundproofingRear Drain10-in DepthR10 Corner
- Accessories Strainer \* 1 Bottom Grid \* 1 Rollup Rack with Square Bars \* 1 Wood Cutting Board \* 1 Deep Colander with Wood Handles \* 1 Colander with PP Handles \* 1 Mixing Bowl Set with Wood Platform \* 1 Cut-out template Mounting clips