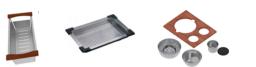

## **Sink Specifications**

- Description Undermount Kitchen Sink Workstation with One Tier Single Bowl
- **Overall Size** 32" × 19" × 10"
- **Bowl Size** 30" × 16" × 10"
- **Cut-out Size** 30" × 17"
- Features16 Gauge Stainless SteelBrush FinishSoundproofingRear Drain10-in DepthR10 Corner
- Accessories Strainer \* 1 Bottom Grid \* 1 Rollup Rack with Square Bars \* 1 Wood Cutting Board \* 1 Deep Colander with Wood Handles \* 1 Colander with PP Handles \* 1 Mixing Bowl Set with Wood Platform \* 1 Cut-out template Mounting clips