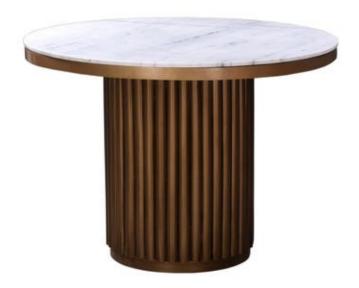

## **TOWER DINING TABLE**

JD-1034-51

Inspired by Roman architecture, the Tower dining table features a brass-finished pillar base holding up a beautiful white marble top. This classic yet modern design, which seats two to four people, is a welcome addition to any contemporary home.

- Seating capacity: 2-4
- Circular design
- White Marble Table-Top
- Pillar-Styled Metal Base Brass Finish
- Some assembly required

| SPECIFICATIONS     |                             |
|--------------------|-----------------------------|
| COLOR              | Yellow                      |
| PRODUCT MATERIALS  | Metal Base, Marble Top, MDF |
| STYLE              | Contemporary                |
| GENERAL DIMENSIONS | 42"W x 42"D x 30"H          |
| SEATING            | 4                           |