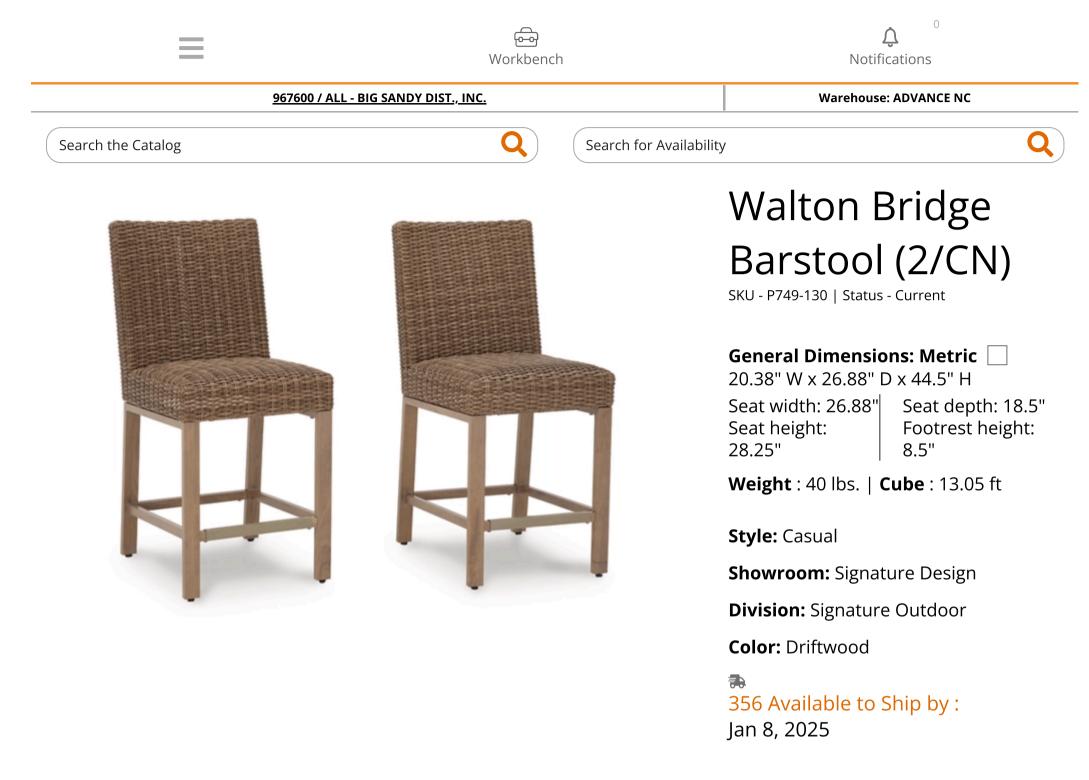

## **PRODUCT DESCRIPTION**

A perfect balance of design and utility, this indoor-outdoor bar stool looks as chic at the kitchen island as it does next to the patio bar. Crafted of easy-care resin wicker with foam cushioning under the seat for added comfort, it's the epitome of California dreamin' style.

- Set of 2
- All-weather resin wicker woven over aluminum frame
- Driftwood finish
- Seat with foam cushioning
- Stainless steel hardware
- Suitable for indoor/outdoor use
- Assembly required

## □ General Dimensions: Metric

20.38" W x 26.88" D x 44.5" H

| Inches                                       | : 20.38" W x 26.88" D x<br>44.5" H | Carton:<br>Inches   | : 30.75" W x 30.25" D x                          | Unit of<br>Measure: | CN |
|----------------------------------------------|------------------------------------|---------------------|--------------------------------------------------|---------------------|----|
| More Dimensions:<br>Seat width               | : 26.88"<br>: 18.5"                | Express<br>Shipped: | 24.25" H                                         | Qty Per<br>Carton:  | 2  |
| Seat depth<br>Seat height<br>Footrest height | : 28.25"<br>: 8.5"                 | Inches<br>Weight    | : 30.75" W x 30.25" D x<br>24.25" H<br>: 40 lbs. |                     |    |
|                                              |                                    | Cubes<br>UPC        | : 13.05 ft<br>: 024052856668                     |                     |    |

Weight : 40 lbs. | Cube : 13.05 ft