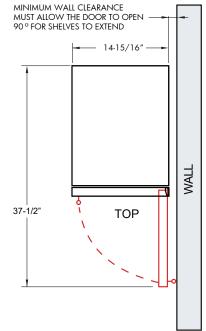

#### **ROUGH-IN**

# THE 6' FLAT PLUG POWER CORD SUPPLIED ON YOUR XO WINE COOLER ENSURES AN EASY FLUSH INSTALLATION

TIP: IN TIGHT INSTALLATIONS CUT THROUGH AN ADJACENT CABINET WALL TO REACH AN OUTLET INSTALLED THERE