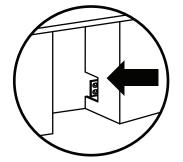

### FLUSH INSTALLATION

YOUR XO IS DESIGNED TO INTEGRATE SEAMLESSLY INTO CABINETRY WITH ZERO CLEARANCE HINGES AND FLAT PLUG POWER CORD.