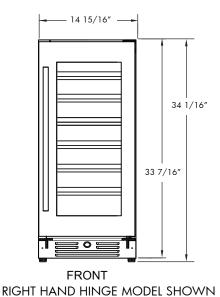

#### **ROUGH-IN**

### **SPECIFICATIONS**

**Size** 15"

**Dimensions** 14 15/16 "W x 34 1/8" H x 23 1/4" D

Installation Type Built-in / Freestanding

Refrigerant Type R600a

**Electrical** 115V 60Hz 1.5A

USE DEDICATED 15A CIRCUIT