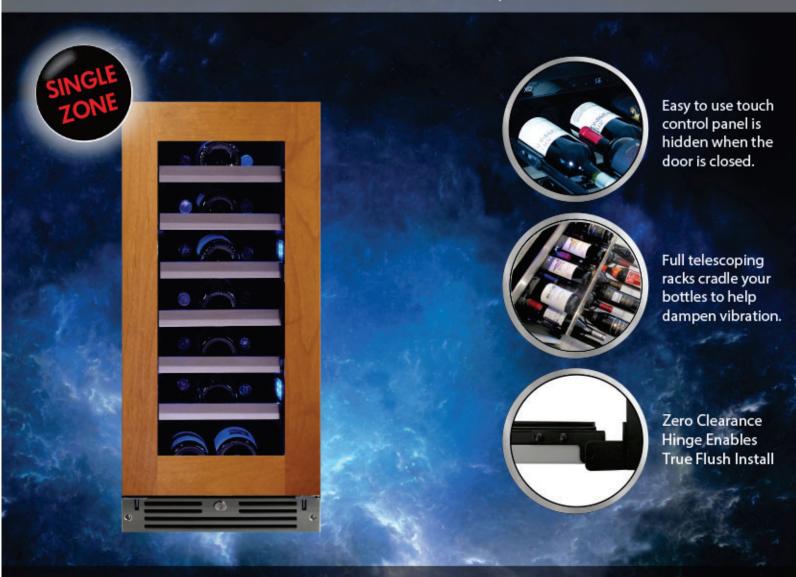

### STORE UP TO 34 BOTTLES READY TO SERVE AT 41° to 64° F

This elegant and efficient single zone wine cooler is your ideal accessory for convinient entertaining, storing up to 34 of your favorites ready to serve close at hand because the XOU15WGO was designed to install descreetly into your cabinetry.

## INTOXICATING FEATURES FROM

### NO ADMITTANCE

SECURE DOOR LOCKS KEEP YOUR COLLECTION SAFE.

### SHHH... YOUR WINE IS SLEEPING

VIBRATION, NOISE AND LIGHT ARE SOME OF WINE'S ENEMIES. UV BLOCKING LOW-E GLASS AND VIBRATION DAMPENING PROTECT YOUR FAVORITE VINTAGES.

### FLUSH INSTALLATION

YOUR XO IS DESIGNED TO INTEGRATE SEAMLESSLY INTO CABINETRY WITH ZERO CLEARANCE HINGES AND FLAT PLUG POWER CORD.