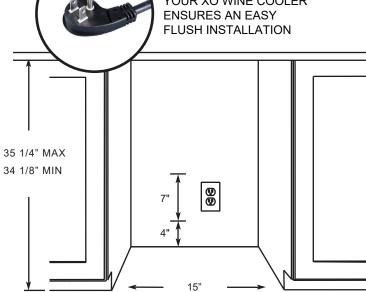

#### **ROUGH-IN**

# THE 6' FLAT PLUG POWER CORD SUPPLIED ON YOUR XO WINE COOLER ENSURES AN EASY FLUSH INSTALLATION

TIP: IN TIGHT INSTALLATIONS CUT THROUGH AN ADJACENT CABINET WALL TO REACH AN OUTLET INSTALLED THERE

### **SPECIFICATIONS**

**Size** 15"

**Dimensions** 14 15/16 "W x 34 1/8" H x 23 1/4" D

Installation Type Built-in / Freestanding

Refrigerant Type R600a

**Electrical** 115V 60Hz 1.5A

USE DEDICATED 15A CIRCUIT

**Temperature Range** 41° - 64° F

HOLDS UP TO (34) 750ml BOTTLES

US

**Panel Dimensions:** refer to operating and installation manual. Panel must not exceed 3/4" thick and 20 lbs.