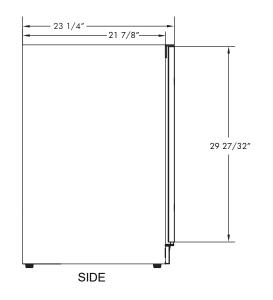

#### **ROUGH-IN**

### **SPECIFICATIONS**

**Size** 15"

**Dimensions** 14 15/16 "W x 34 1/8" H x 23 1/4" D

Installation Type Built-in / Freestanding

Refrigerant Type R600a

**Electrical** 115V 60Hz 1.5A

USE DEDICATED 15A CIRCUIT