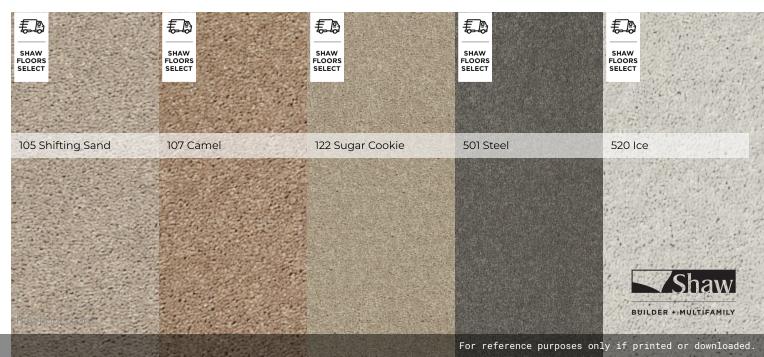

|                |
| Certification Number    | 52377                       |                |
| Туре                    | T                           |                |
| Class                   | 1                           |                |
| Texture                 | F                           |                |
| Durability Rating       | 3.00                        |                |
| Warranty                | Shaw 15 Year Warranty       |                |
| Environmental           | CRI Certification (GLP9984) |                |

#### **Features**

Masterfully designed to be a natural blend of comfort and elegance, this rich two-tone carpet creates a luxurious look in hues that set a bold foundation for any room. Shared color line with Cabana Bay.

#### **Colors**



# **CARPET**

## **CABANA LIFE SOLID**