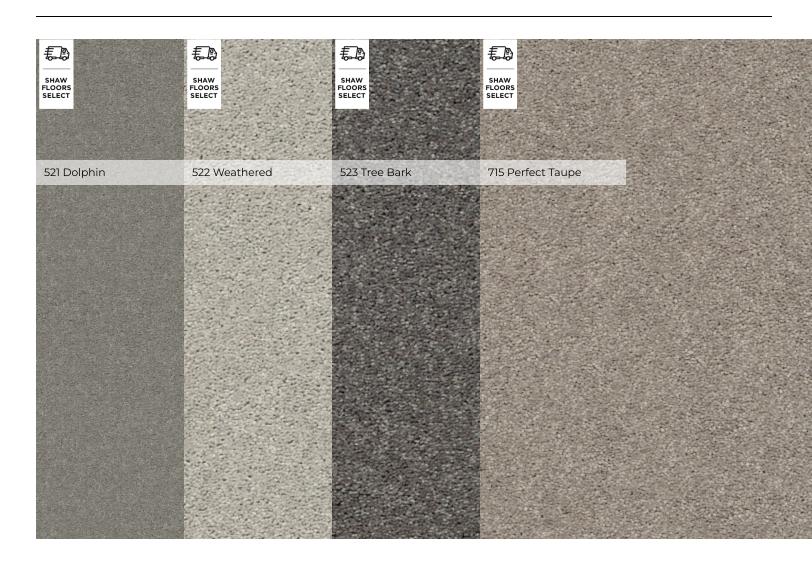

ication Number    | 52377                       |                |
| Туре                    | T                           |                |
| Class                   | 1                           |                |
| Texture                 | F                           |                |
| Durability Rating       | 3.00                        |                |
| Warranty                | Shaw 15 Year Warranty       |                |
| Environmental           | CRI Certification (GLP9984) |                |

#### **Features**

Masterfully designed to be a natural blend of comfort and elegance, this rich two-tone carpet creates a luxurious look in hues that set a bold foundation for any room. Shared color line with Cabana Bay.

#### **Colors**



# **CARPET**

## **CABANA LIFE SOLID**