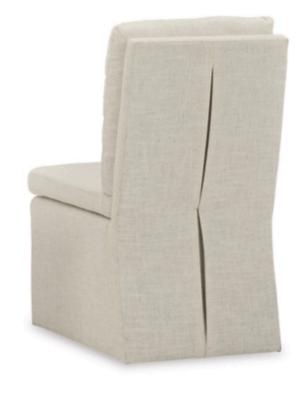

## **PRODUCT DESCRIPTION**

Enjoy home-cooked meals in style on this urban contemporary dining chair. Add it to a dining table or use as extra seating for impromptu entertaining. Covered in an oatmeal colored woven polyester fabric with a comfortably cushioned seat and back, this chair features a fully upholstered skirt, a pleated back and casters for easy mobility. It's designed for modern tastes with an urban vibe.

- Oatmeal colored polyester upholstery
- Foam-filled fixed seat and back cushion
- No assembly required