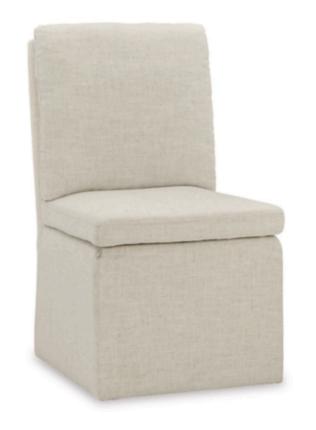

## **PRODUCT DESCRIPTION**

Enjoy home-cooked meals in style on this urban contemporary dining chair. Add it to a dining table or use as extra seating for impromptu entertaining. Covered in an oatmeal colored woven polyester fabric with a comfortably cushioned seat and back, this chair features a fully upholstered skirt, a pleated back and casters for easy mobility. It's designed for modern tastes with an urban vibe.

- Oatmeal colored polyester upholstery
- Foam-filled fixed seat and back cushion
- No assembly required