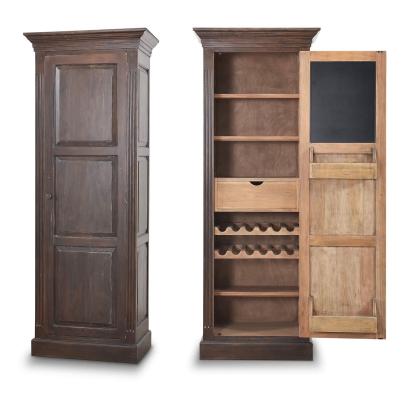

## Overview

Enhance the storage capacity in any kitchen with the Sonoma Narrow Kitchen Cupboard. Offering interior and door storage with one drawer and wine bottle racks, this cupboard is constructed with beautiful mahogany wood. This piece is offered with a vast array of finish and distress options to create a truly custom design.