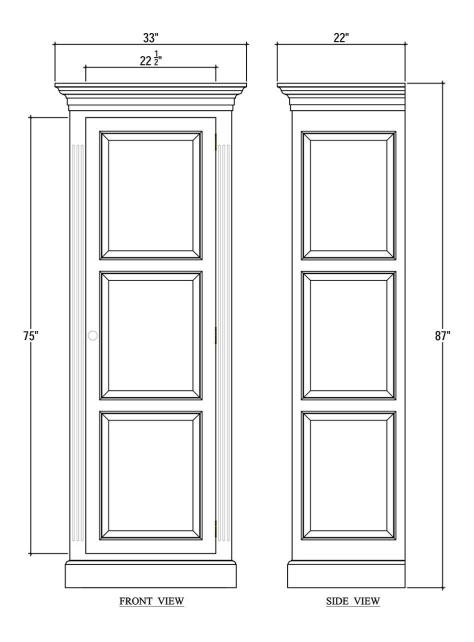

## Sonoma Narrow Kitchen Cupboard

Shown in: CCA DRW

SKU: 26390

Size: 33W x 22D x 87H in

## **Visual Highlights**

| Dimensions              | 33W x 22D x 87H in    | CBM              | 1.130966              |
|-------------------------|-----------------------|------------------|-----------------------|
| Number of Packages      | 1                     | Cubic Feet       | 39.94 ft <sup>3</sup> |
| Package 1<br>Dimensions | 36.2 x 25.2 x 92.5 in | Package 1 Weight | 202.83 lbs            |
| Package Weight Tota     | l <b>202.83 lbs</b>   | Net Weight       | 191.8 lbs             |