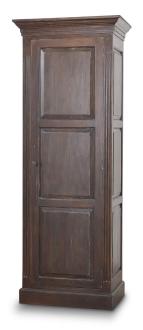

## Overview

Enhance the storage capacity in any kitchen with the Sonoma Narrow Kitchen Cupboard. Offering interior and door storage with one drawer and wine bottle racks, this cupboard is constructed with beautiful mahogany wood. This piece is offered with a vast array of finish and distress options to create a truly custom design.