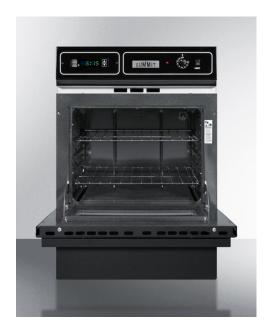

### **Product Features:**

| 220V electric walloven  | Sized to fit 22 3/8" W x 34 1/8" H cutouts           |  |
|-------------------------|------------------------------------------------------|--|
| Digital clock and timer | Added convenience for easier cooking                 |  |
| Black glass oven door   | See-through for a clear view of cooking contents     |  |
| Broiler pan included    | Two-piece porcelain broiler tray with grease well    |  |
| Storage compartment     | Drop-down porcelain drawer for storing pots and pans |  |
| Oven light              | Interior light for added convenience                 |  |

### **TEM721DK Specifications:**

| Overview               |                    |
|------------------------|--------------------|
| Height of Cabinet      | 34.5" (88 cm)      |
| Width                  | 24.0" (61 cm)      |
| Depth                  | 24.0" (61 cm)      |
| Capacity               | 2.92 cu.ft. (83 L) |
| Door                   | Black              |
| Cabinet                | Black              |
| US Electrical Safety   | UL                 |
| Amps                   | 40.0               |
| Weight                 | 150.0 lbs. (68 kg) |
| Shipping Weight        | 157.0 lbs. (71 kg) |
| Parts & Labor Warranty | 1 Year             |
| Electric Walloven      |                    |
| Controls               | Dial               |
| Oven Light             | Yes                |
| Cooking Timer          | Yes                |
| Cleaning Type          | Manual             |
| Oven Rack Qty          | 2                  |
| Oven Window            | Yes                |
| Cutout Height          | 34.18" (87 cm)     |
| Cutout Width           | 22.38" (57 cm)     |
| Cutout Depth           | 23.0" (58 cm)      |