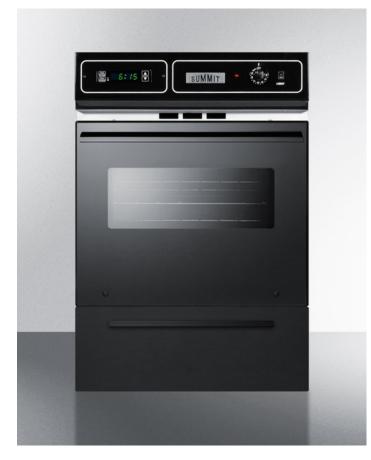

# TEM721DK

#### 34.5" x 24" x 24" (H x W x D)

Black glass 220V electric wall oven with digital clock/timer and oven window; for cutouts 22 3/8" wide by 34 1/8" high

#### **Highlights:**

220V Electric wall oven

34 1/2" height fits many popular cutouts

Extend the height to 39" with optional trim kit TKW700

### **Product Features:**

| 220V electric walloven  | Sized to fit 22 3/8" W x 34 1/8" H cutouts           |  |
|-------------------------|------------------------------------------------------|--|
| Digital clock and timer | Added convenience for easier cooking                 |  |
| Black glass oven door   | See-through for a clear view of cooking contents     |  |
| Broiler pan included    | Two-piece porcelain broiler tray with grease well    |  |
| Storage compartment     | Drop-down porcelain drawer for storing pots and pans |  |
| Oven light              | Interior light for added convenience                 |  |