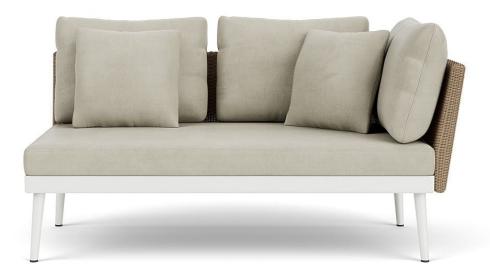

## 20TWENTY RIGHT ARM LOVESEAT

Model: 5550-6220

Collection: 20TWENTY

Designer: Richard Frinier

The 20TWENTY Right Arm Loveseat conveys a unique view of creativity, relaxation and balance for a new decade with 20/20 vision. Understated soft angles in the lounge seating surfaces and cylindrical tapered legs come together to create a welcoming and open style. Its distinct matte Resinweave is handwoven and offered exclusively to the 20TWENTY collection in two colors: Blonde and Blu. The Right Arm Loveseat can easily be joined together with sectional units with a clip-on connector for ease in planning.