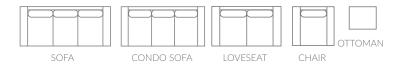

## **Full Collection**

As an inherent quality of a hand-crafted product, all dimensions are approximate

| item       | sku     | dimensions |      |      |       |       |       |
|------------|---------|------------|------|------|-------|-------|-------|
| sofa       | 1426-38 | L84"       | D34" | H34" | AH22" | SH18" | SD20" |
| condo sofa | 1426-37 | L75"       | D34" | H34" | AH22" | SH18" | SD20" |
| loveseat   | 1426-35 | L52"       | D34" | H34" | AH22" | SH18" | SD20" |
| chair      | 229-20  | L29"       | D34" | H34" | AH22" | SH18" | SD20" |
| ottoman    | 229-14  | L22"       | D18" | H16" |       |       |       |