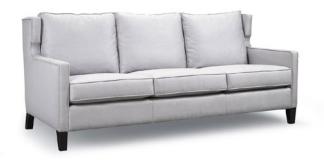

## Alastair

Architecture in seating. Graciously sized for maximized comfort. His sculptural profile makes the ultimate statement, not for those who want to go unnoticed. Eco-friendly construction. Certified sustainable, kiln-dried wood frame. Feather wrapped MicroGel soy-based polyfoam. Web and coil spring system. Benchmade in Canada. Available in fabric or leather.