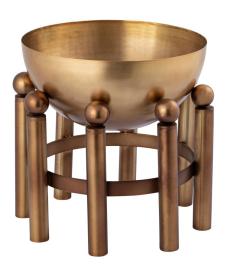

## PISTON FOOTED PLANTER - LARGE

SKU - H0897-10936

## Description

The Piston Footed Planter is made from aged brass and features a rounded bowl that is supported by a ring of vertical legs. This decorative planter is not rated for outdoor use.