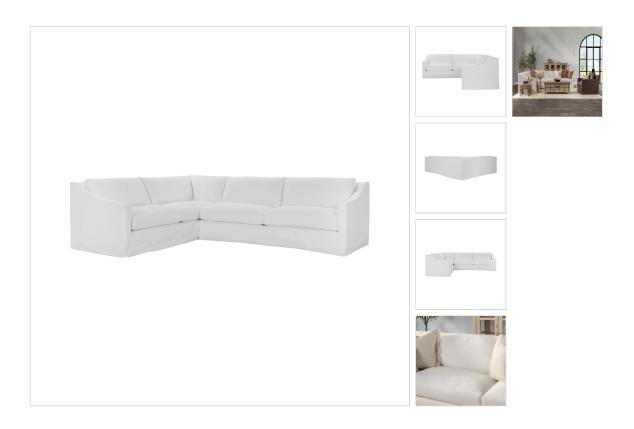

## KIPTON UPHOLSTERED SECTIONAL BLISS

The Kipton Slipcover Sectional offers a harmonious blend of casual sophistication and ultimate comfort. Designed with a relaxed silhouette, its slipcover provides effortless style and practicality, allowing for easy cleaning and versatility. Featuring generously feather-and-down-filled cushions for luxurious comfort, the Kipton is perfect for lounging, entertaining, or cozy family evenings. Tailored yet inviting, this sectional makes a timeless addition to any living space.

**DETAILS** 

Materials: 100% Cotton

Individual Product Dimensions: 96.00W x 122.00D x 34.00H