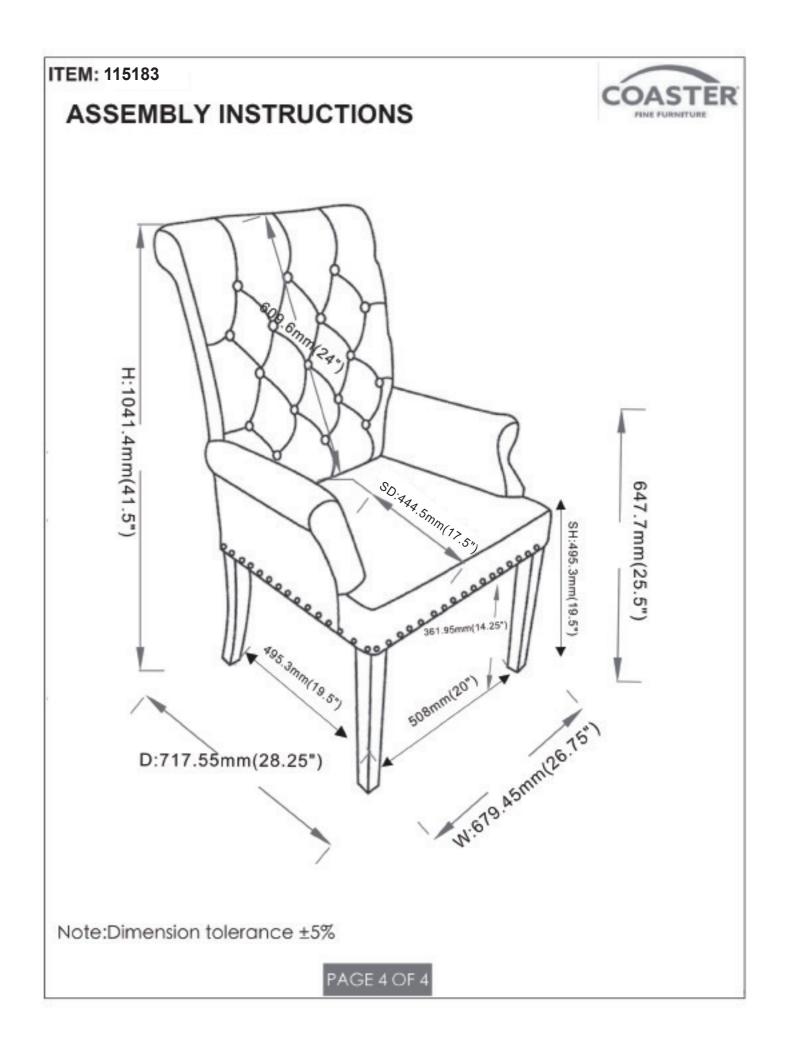

to stat of assemblu. 3.Please follow attached instructions in the same sequence as numbered to assure fast & easy assembly. WARNING ! 1.Don't attempt to repair or modify parts that are broken of defective. Please contact the store immediately. 2. This product is for home ues only and not intended for commercial establishments. **ASSEMBLY TIME 5 MINUTES** PARTS IDENTIFICATION HARDWARE IDENTIFICATION HARDWARE PACKAGE А 1PC BACK AND SEAT 1 SHORT BOLT 4PCS в 2PCS FRONT LEG LONG BOLT 2 4PCS 3 ALLEN KEY M8 1PC С BACK RIGHT LEG 1PC 4 LOCK WASHER Φ8 8PCS 5 FLAT WASHER $\bigcirc$ 8PCS D Φ8 BACK LEFT LEG 1PC PAGE 2 OF 4 COASTERFURITURE.COM

## ITEM: 115183 COAST ER ASSEMBLY INSTRUCTIONS FINE FURNITURE STEP2 STEP1 80% Junior State 2 Ć в STEP3 STEP4 80% Ò 0 0 000000000 PAGE 3 OF 4 COASTERFURNITURE.C