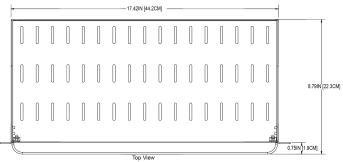

# **Specifications**

| Dimensions and Weight |                    |
|-----------------------|--------------------|
| Height                | 3.46 in (8.8 cm)   |
| Width                 | 17.42 in (44.2 cm) |
| Depth                 | 8.79 in (22.3 cm)  |
| Weight (shipping)     | 7.0 lb. (3.17 kg)  |
| Rack Spaces           | 2U                 |

# **Dimensions**

Copyright © 2014 Savant Systems, LLC. SAVANT and RacePoint Blueprint are trademarks of Savant Systems, LLC. All brand names, product names and trademarks are the property of their respective owners.