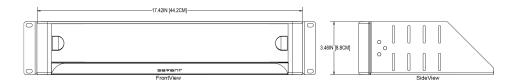

# **Specifications**

| Dimensions and Weight |                    |
|-----------------------|--------------------|
| Height                | 3.46 in (8.8 cm)   |
| Width                 | 17.42 in (44.2 cm) |
| Depth                 | 8.79 in (22.3 cm)  |
| Weight (shipping)     | 7.0 lb. (3.17 kg)  |
| Rack Spaces           | 2U                 |

**Front View** 

# **Dimensions**

Copyright © 2014 Savant Systems, LLC. SAVANT and RacePoint Blueprint are trademarks of Savant Systems, LLC. All brand names, product names and trademarks are the property of their respective owners.