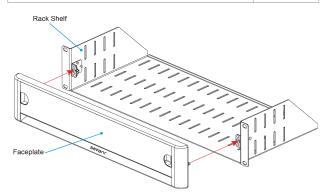

Description
The RCK-5000 Savant® Rack Shelf allows for up to 2 SmartMedia Single Source Servers (SMS-001A) to be mounted within a rack. A clean look within the rack is provided by a faceplate that can be removed for easy access to the Smart Host.

### **Feature Summary**

- 2U Rack Shelf for easy installation of up to 2 SmartMedia Single Source Servers (SMS-001A).
- Removable faceplate provides easy access to the installed devices.