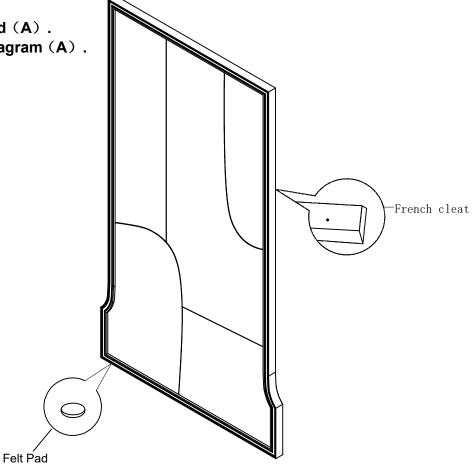

## ASSEMBLY INSTRUCTIONS

PLEASE UNPACK ALL PARTS AND CHECK AGAINST PARTS LIST ON THIS INSTRUCTION SHEET BEFORE DISCARDING PACKING AND CARTON!!

(1) Attache the French cleat to the wallboard with screws provided (A) .

2) Hang the mirror on the wall with French cleat as shown in diagram (A).

Created on: 2023-3-24

Diagram A