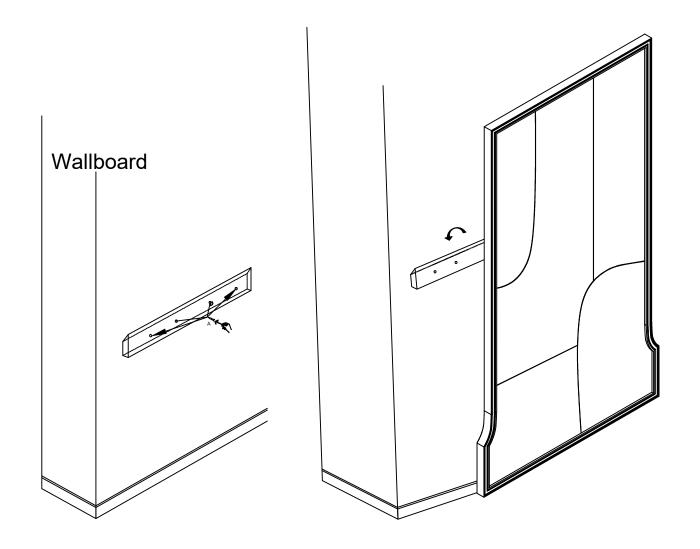

## ASSEMBLY INSTRUCTIONS

PLEASE UNPACK ALL PARTS AND CHECK AGAINST PARTS LIST ON THIS INSTRUCTION SHEET BEFORE DISCARDING PACKING AND CARTON!!

(1) Attache the French cleat to the wallboard with screws provided (A) .

2) Hang the mirror on the wall with French cleat as shown in diagram (A).

Created on: 2023-3-24

Diagram A