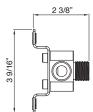

## **Specifications**

\*Note: May reduce water flow

Single-lever control
1/4 turn ceramic disc valve cartridge
COMFORTFEEL™ lever handle
Cold water valve, one inlet
Rough-in part required (sold separately)
Laminar Ideal Flow.
Dual swivel spout
24" projection
4.2 GPM
For use with Water Filtration System\* (not included)