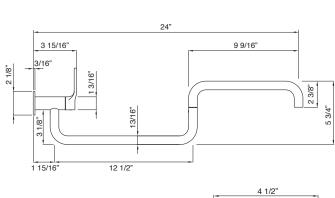

## **Specifications**

\*Note: May reduce water flow

Single-lever control
1/4 turn ceramic disc valve cartridge
COMFORTFEEL™ lever handle
Cold water valve, one inlet
Rough-in part required (sold separately)
Laminar Ideal Flow.
Dual swivel spout
24" projection
4.2 GPM
For use with Water Filtration System\* (not included)