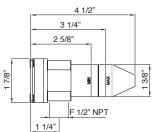

## **Specifications**

\*Note: May reduce water flow

Single-lever control
1/4 turn ceramic disc valve cartridge
COMFORTFEEL™ lever handle
Cold water valve, one inlet
Rough-in part required (sold separately)
Laminar Ideal Flow.
Dual swivel spout
24" projection
4.2 GPM
For use with Water Filtration System\* (not included)