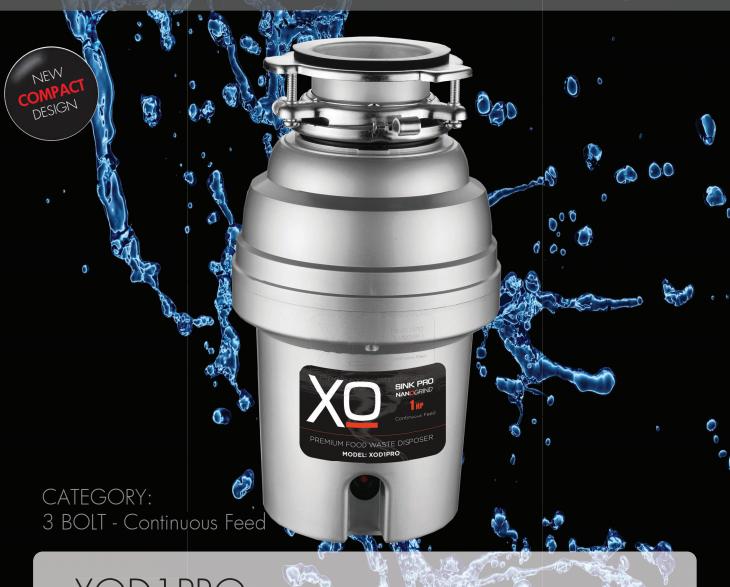

# XOD1PRO

The XOD1PRO features a 3 Bolt mounting design that adapts to other similar mount models and a compact profile that is ideal for tight installations like farm sinks.

But the XOD1PRO packs all the power of the NANOGRIND family of disposers with a high speed/high torque motor, jam resistant design and Stainless Steel grinding components backed by an unmatched warranty.

#### CATEGORY: Continuous Feed 3 BOLT MOUNT

The XOD1PRO has a compact design ideal for tight spaces such as underneath farm sinks.

Continuous Feed models require an on/off switch sold separately see: XODAIRSWITCH