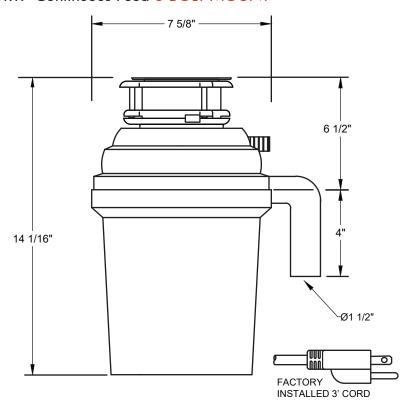

# XOD1PRO

The XOD1PRO features a 3 Bolt mounting design that adapts to other similar mount models and a compact profile that is ideal for tight installations like farm sinks.

But the XOD1PRO packs all the power of the NANOGRIND family of disposers with a high speed/high torque motor, jam resistant design and Stainless Steel grinding components backed by an unmatched warranty.

#### CATEGORY: Continuous Feed 3 BOLT MOUNT

The XOD1PRO has a compact design ideal for tight spaces such as underneath farm sinks.

Continuous Feed models require an on/off switch sold separately see: XODAIRSWITCH

#### **SPECIFICATIONS**

- 1 HP Continuous Feed Disposal
- 3' Long 3 Prong Power Cord
- Manual reset thermal overload protection
- 120 V / 60 Hz 6.3 amps
- All XO Disposals are UL Listed

XO is is exclusively distributed through EASTERN MARKETING CORP. 24 Eisenhower Parkway, Roseland, NJ 07068 p. 973. 403.8900