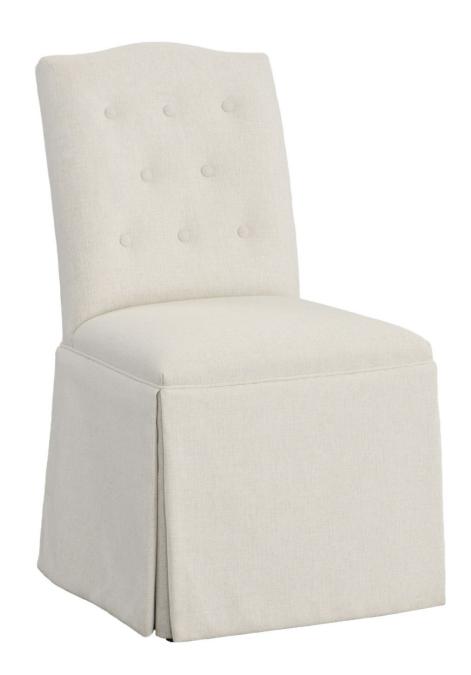

### Camel Short Back Skirted Dining Chair

1223-05-T

**Entree Dining** 

#### Dimensions (inches)

 Width
 19.50

 Depth
 27.00

 Height
 37.50

FairfieldChair.com 01/03

# Camel Short Back Skirted Dining Chair 1223-05-T

**Entree Dining** 

#### Dimensions - more details (inches)

| Width              | 19.50 |
|--------------------|-------|
| Depth              | 27.00 |
| Height             | 37.50 |
| Inside seat width  | 19.50 |
| Inside seat depth  | 19.00 |
| Seat height        | 20.00 |
| Inside back height | 17.50 |

#### **Details**

Materials Rubberwood Solids

Finish Tobacco
Finish options Not Available

Fabric base yardage 4.00

Standard seat High Resiliency 40
Standard back High Resiliency 20

Seat construction Tight Seat

Back conctruction Tight Back

Spring construction Sinuous Seating

Cube 11.42
Weight (lbs) 22
Country of origin USA

FairfieldChair.com 02/03