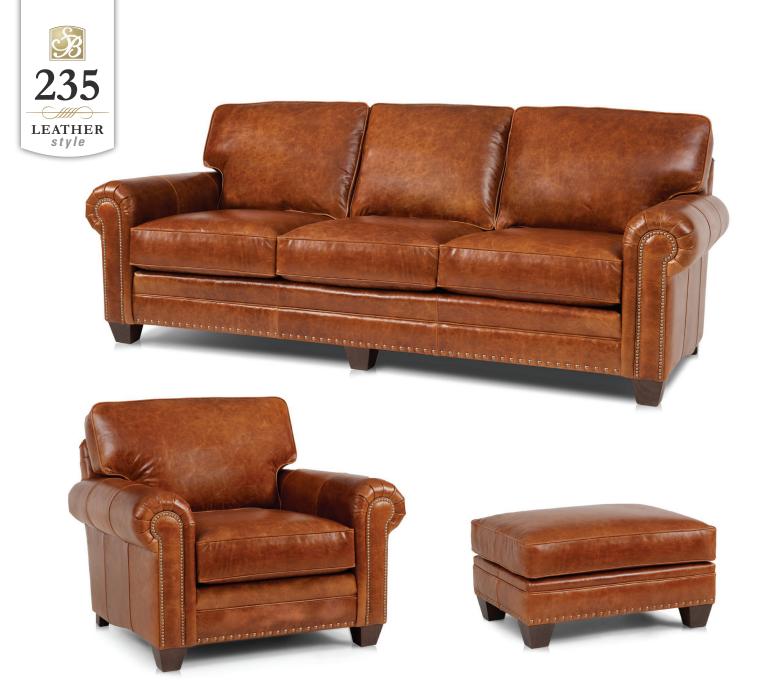

## **FEATURES:**

BACK STYLE: Semi-attached inside back

LEGS: Tapered front legs (removable), built-in tapered back legs (non-removable)

WOOD FINISH: Shagbark (see samples for options)

NAILHEAD: Small and medium size (size/configuration shown standard)

Antique Brass shown (see samples for color selection)

| DIMENSIONS: |                      | Length | Depth | Height | Inside<br>Length | Seat<br>Height | Seat<br>Depth | Arm<br>Height |
|-------------|----------------------|--------|-------|--------|------------------|----------------|---------------|---------------|
| 235-13      | Large Sofa           | 93     | 41    | 37     | 75               | 21             | 24            | 25            |
| 235-20      | Loveseat (not shown) | 68     | 41    | 37     | 50               | 21             | 24            | 25            |
| 235-30      | Chair                | 43     | 41    | 37     | 25               | 21             | 24            | 25            |
| 235-40      | Ottoman              | 31     | 23    | 18     | -                | -              | -             | -             |