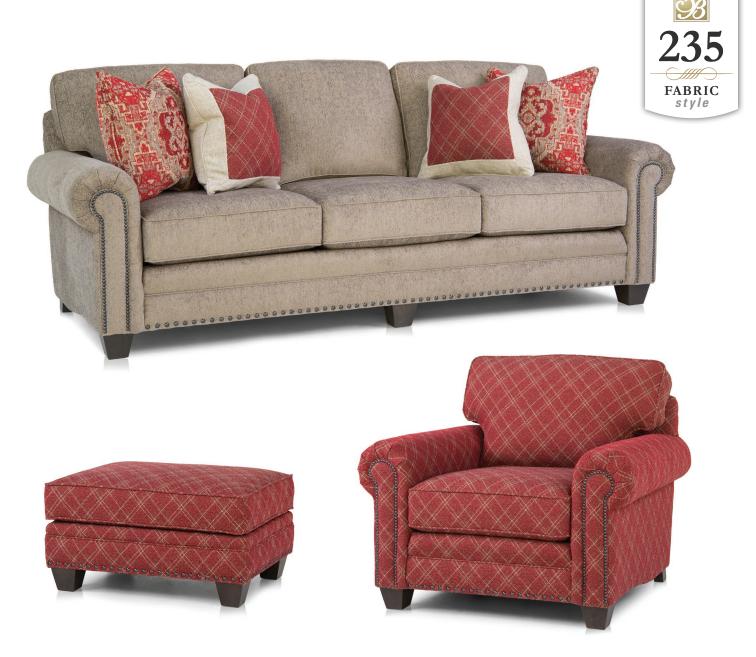

## **FEATURES:**

PILLOWS: One pair of style #13, 20" (see price list for additional pillows)

BACK STYLE: Semi-attached inside back

**LEGS**: Tapered front legs (removable), built-in tapered back legs (non-removable)

WOOD FINISH: Mocha (see samples for options)

NAILHEAD: Small and medium size (size/configuration shown standard)

Black Pearl shown (see samples for color selection)

| DIMENSIONS: |                      | Length | Depth | Height | Inside<br>Length | Seat<br>Height | Seat<br>Depth | Arm<br>Height |
|-------------|----------------------|--------|-------|--------|------------------|----------------|---------------|---------------|
| 235-13      | Large Sofa           | 93     | 41    | 37     | 75               | 21             | 24            | 25            |
| 235-20      | Loveseat (not shown) | 68     | 41    | 37     | 50               | 21             | 24            | 25            |
| 235-30      | Chair                | 43     | 41    | 37     | 25               | 21             | 24            | 25            |
| 235-40      | Ottoman              | 31     | 23    | 18     | -                | -              | -             | -             |