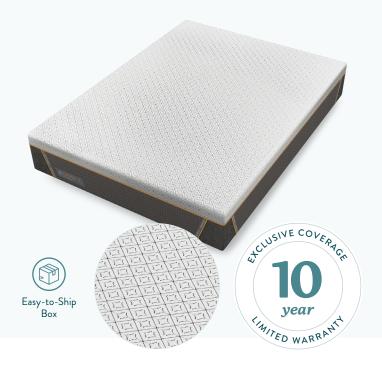

## 12" HYBRID MATTRESS

## Hybrid Plush

Stay cool, germ-free, and supported with the Hybrid Plush mattress. Sink into luxurious comfort with the perfect balance of contouring support and temperature regulation - featuring an ultra cooling cover, copper and cooling gel infused memory foam, and Synergy Support System.

- Premium Cool-To-The-Touch Ultra Cooling Cover
- 3" Copper and Cooling Gel Infused Elite Memory Foam
- 1" Gentle Support Transition Foam
- 7" Synergy Support System

- 1" Body Support Base Foam
- Individually-Wrapped Steel Coils
- Made in North America