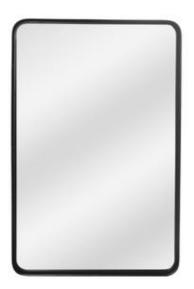

## **BISHOP MIRROR**

MJ-1052-02

Industrial high-end, the Bishop mirror features a seamless, rectangular shape with an inset iron frame with a black finish. Hang it horizontally or vertically to add a touch of sophistication to getting ready. Black iron frame

• A fitting accent mirror for the contemporary modern home

No assembly required

| SPECIFICATIONS     |                                       |
|--------------------|---------------------------------------|
| COLOR              | Black                                 |
| PRODUCT MATERIALS  | Iron Frame, Glass Mirror, MDF Backing |
| STYLE              | Contemporary                          |
| GENERAL DIMENSIONS | 24.00"W x 2.00"D x 36.00"H            |