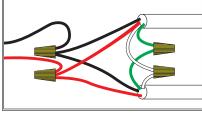

## Daisy-chain wiring.

**Right Channel** 

**Left Channel** Daisy-chain wiring.