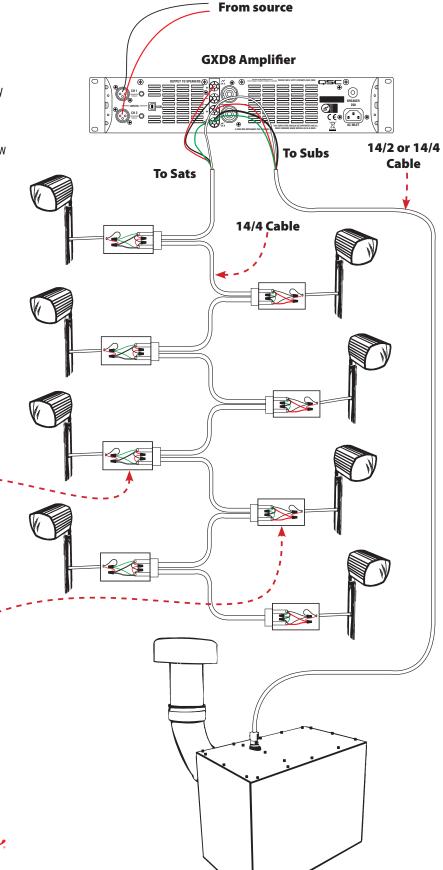

### **Landscape Wiring Diagram**

# Full-range Wired Installation 109AT70 System

#### **Features** of this Architecture

- 1. Cost effective and simple.
- 2. Heavily relies on beneficial acoustic proximity to balance bass to top end.
- 3. Bass fully isolated from satellites for higher system maximum output levels (MOL) and low satellite stress.
- 4. LF trim when needed pulls MOL down substantially so care must be taken. You can't just boost lower octaves without clipping sats and saturating transformers, etc.

## Daisy-chain wiring.

**Right Channel** 

**Left Channel** Daisy-chain wiring.

#### **Illustration shows:**

4-32AT70

1 - 101ST70-X Subwoofer

Ph: 707.265.6343 www.jamesloudspeaker.com