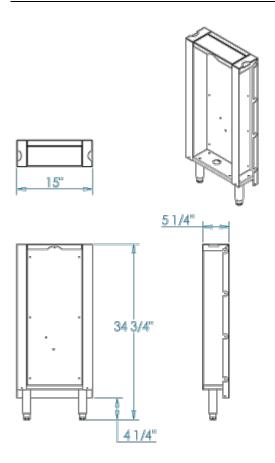

## Signature 15-inch Appliance Back Panel



Signature Series appliance back panels can be used between two Signature Series outdoor kitchen cabinets to support the countertop, creating a uniform 30-inch-deep kitchen with a finished back.

## **Product Features**

- Designed for a 15-inch appliance
- Features outlet box for appliance
- Stainless steel leveling legs for easy installation
- Must be used between Signature Series two cabinets
- Built with pride in Kalamazoo, Michigan

## **Product Options**

- Stainless steel rear toe kick available (K-KCK-15)
- All products crafted from highly durable 304 stainless steel. Marine-grade stainless steel available as an option for clients who prefer additional corrosion resistance. Increases standard lead times by 2 weeks.



## **Dimension 1**