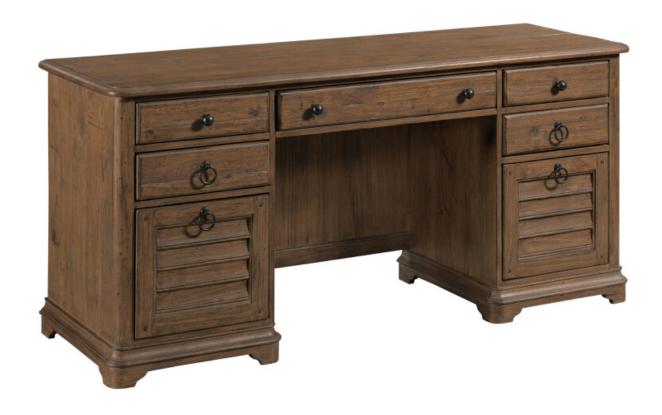

# **KINCAID**

## ELLESMERE CREDENZA

#### **WEATHERFORD - HEATHER COLLECTION**

ITEM # 76-942

Electrical Cord

Management 
Electrical outlets built in

for convenience

| D | imensions |                 | + |
|---|-----------|-----------------|---|
|   | Height:   | 31"             |   |
|   | Width:    | 66"             |   |
|   | Length:   | 22 <sup>"</sup> |   |
|   |           |                 |   |