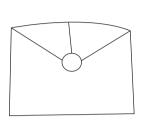

### Components in the box:

(1) Lamp Base - Part 1

(1) Lamp Shade - Part 2

## **Assembly Instruction:**

- Remove the Uno Ring (A) From the
  Light Socket by unscrewing it counter clockwise
- Align & place the Lamp Shade (B) on top of the Light Socket
- Secure the Lamp Shade (B) by tightly Screwing the Uno Ring (A) back into place.