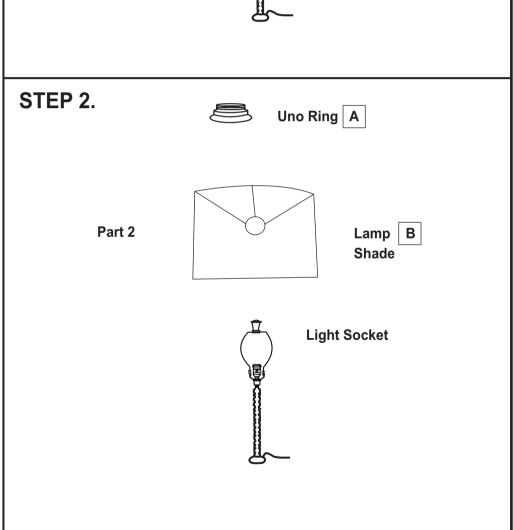

## **Assembly Instruction:**

- Remove the Uno Ring (A) From the
  Light Socket by unscrewing it counter clockwise
- Align & place the Lamp Shade (B) on top of the Light Socket
- Secure the Lamp Shade (B) by tightly Screwing the Uno Ring (A) back into place.