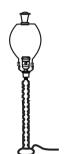

### Components in the box:

(1) Lamp Base - Part 1

(1) Lamp Shade - Part 2

## **Assembly Instruction:**

- Remove the Uno Ring (A) From the
  Light Socket by unscrewing it counter clockwise
- Align & place the Lamp Shade (B) on top of the Light Socket
- Secure the Lamp Shade (B) by tightly Screwing the Uno Ring (A) back into place.