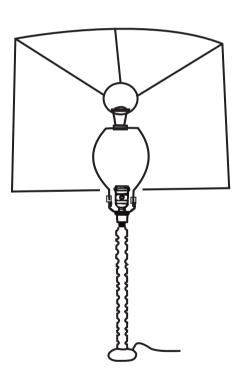

# **ASSEMBLY INSTRUCTIONS.**

#### **GWEN FLOOR LAMP HONEY BROWN**

DD-1050-21



THANK YOU FOR YOUR PURCHASE!

### Components in the box:

(1) Lamp Base - Part 1



(1) Lamp Shade - Part 2



## **Assembly Instruction:**

- Remove the Uno Ring (A) From the
  Light Socket by unscrewing it counter clockwise
- Align & place the Lamp Shade (B) on top of the Light Socket
- Secure the Lamp Shade (B) by tightly Screwing the Uno Ring (A) back into place.

### Care and use instruction:

Wipe clean with a soft, dry cloth. Do not use harsh chemicals.

#### NOTES.

Thank you For purchasing this quality product! Be sure to check all packing material carefully for small part that may have come loose inside the carton during shipping.