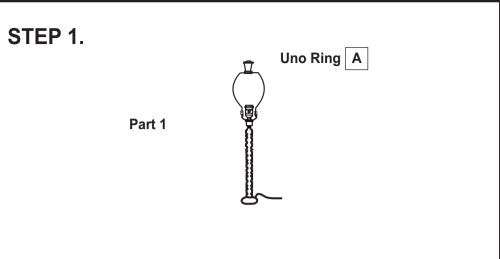

### Components in the box:

(1) Lamp Base - Part 1

(1) Lamp Shade - Part 2

## **Assembly Instruction:**

- Remove the Uno Ring (A) From the
  Light Socket by unscrewing it counter clockwise
- Align & place the Lamp Shade (B) on top of the Light Socket
- Secure the Lamp Shade (B) by tightly Screwing the Uno Ring (A) back into place.