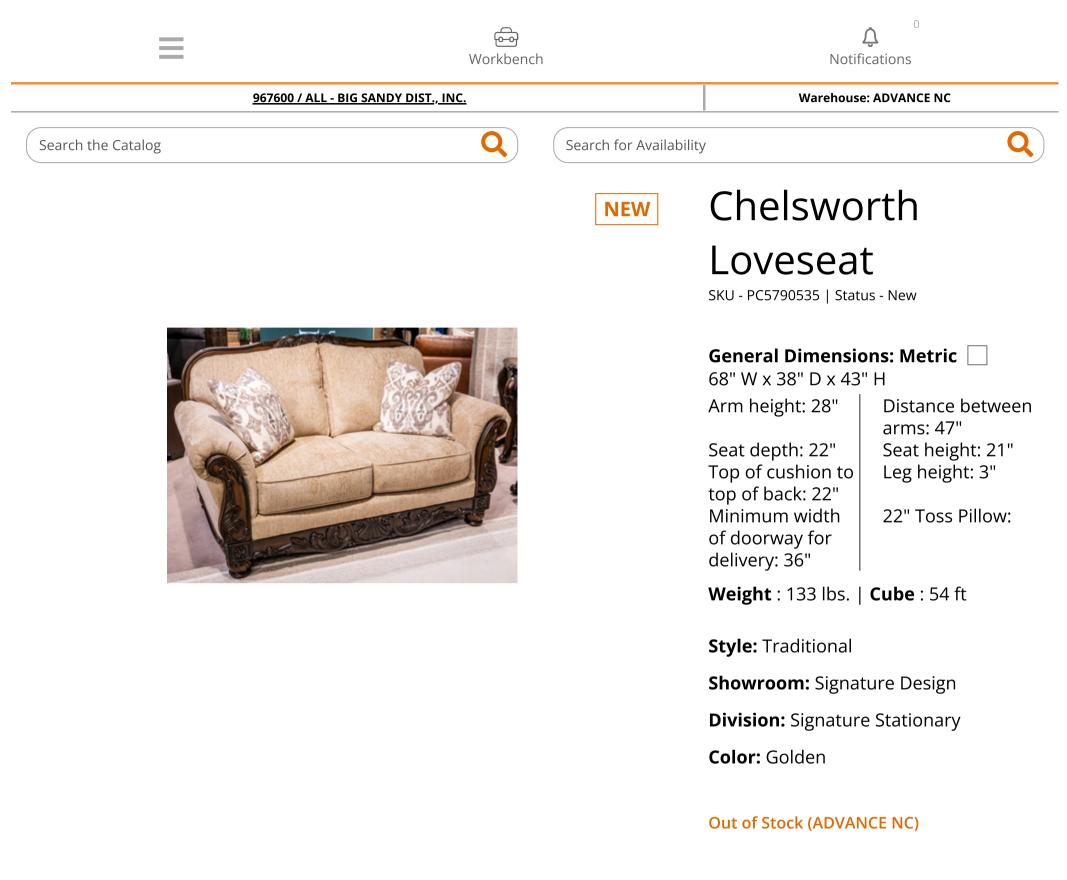

## **PRODUCT DESCRIPTION**

This loveseat is a gorgeous example of new traditional design. Its graceful profile and plush cushions merge classic flair with modern comfort. Golden high-luster textured upholstery sets the tone for an easy elegant look, while carved details and decorative turned legs

make a grand statement. Inspired by then, reinvented for the here and now.

- Corner-blocked frame
- Attached back and reversible seat cushions
- High-resiliency foam cushions wrapped in poly fiber
- Accent pillows included
- Pillows with feather-fiber blend
- Polyester upholstery
- Decorative turned legs with faux wood finish
- Platform foundation system resists sagging 3x better than spring system after 20,000 testing cycles by providing more even support

• Smooth platform foundation maintains tight, wrinkle-free look without dips or sags that can occur over time with sinuous spring foundations

## □ General Dimensions: Metric

68" W x 38" D x 43" H

| Inches<br>More Dimensions:<br>Arm height<br>Distance between<br>arms<br>Seat depth<br>Seat depth<br>Seat height<br>Top of cushion to top<br>of back<br>Leg height<br>Minimum width of<br>doorway for delivery<br>22" Toss Pillow<br>Number of Seats: | : 28"<br>: 47"<br>: 22"<br>: 21"<br>: 22"<br>: 3"<br>: 36" | W x 38" D x    | 43" H                   | Carton:<br>Inches<br>Express<br>Shipped:<br>Inches<br>Weight<br>Cubes<br>UPC | : 69" W x 37" D x 42" H<br>: 69" W x 37" D x 42" H<br>: 133 lbs.<br>: 54 ft<br>: 024052926743 | Unit of<br>Measure:<br>Qty Per<br>Carton: | EA<br>1 |
|------------------------------------------------------------------------------------------------------------------------------------------------------------------------------------------------------------------------------------------------------|------------------------------------------------------------|----------------|-------------------------|------------------------------------------------------------------------------|-----------------------------------------------------------------------------------------------|-------------------------------------------|---------|
| <b>Cover</b> Kenya<br>Name:                                                                                                                                                                                                                          |                                                            | Cover<br>Name: | Sandoa                  |                                                                              |                                                                                               |                                           |         |
|                                                                                                                                                                                                                                                      | <b>cation:</b> Body and One <b>L</b><br>Side Toss Pillows  |                | Oneside Toss<br>Pillows |                                                                              |                                                                                               |                                           |         |
| <b>Cleaning</b> S - Solvent<br><b>Code:</b>                                                                                                                                                                                                          | <b>ig</b> S - Solvent                                      |                | S - Solvent             |                                                                              |                                                                                               |                                           |         |
| Contents: Polyester 100% Co                                                                                                                                                                                                                          |                                                            | Contents:      | Polyeste                | r 100%                                                                       |                                                                                               |                                           |         |
| <b>Weight</b> : 133 lbs.   <b>Cube</b> : 54 ft                                                                                                                                                                                                       |                                                            |                |                         |                                                                              |                                                                                               |                                           |         |