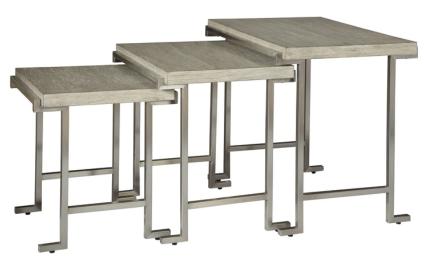

hekman.com

Set of 3 tables that nest within each other.

1-1/2" slab tops are comprised of mindi solids and veneers supported by 3/4" square stainless steel legs that extend up the side of the top.

The wood features a sophisticated wire-brushed finish with highlights of black, silver and white glaze.

Large Table Width 26" (66 cm)

Large Table Depth 20.75" (53 cm)

Large Table Height 25.5" (65 cm)

Medium Table Width 21.25" (54 cm)

Medium Table Depth 18.5" (47 cm)

Medium Table Height 23" (58 cm)

Small Table Width 16.5" (42 cm)

Small Table Depth 17.75" (45 cm)

Small Table Height 20" (51 cm)

Overall Width: 26 in
Overall Depth: 20.5 in
Overall Height: 26 in
Weight: 56.0 lb