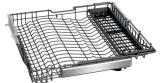

3rd basket With smooth running rails For 86.5 cm high dishwashers

DA045061

3rd loading level above the upper basket. For small bowls, cups and cooking

utensiles. Movable knife shelf.

**Color Variants** DA045061 With smooth running rails For 86.5 cm high dishwashers Characteristics