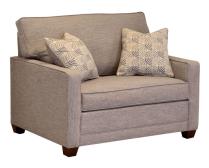

## **Description**

The Marietta collection offers mass appeal with modern elements. The contemporary track arms extend into the luxurious attached pillow back. The tapered, block wood legs ground this beautiful collection. The Marietta is available as a sofa, love seat, chair and sleeper in all 3 sizes (Twin, Full, & Queen). The sleeper is available with your choice of our 5 mattress options. Available in fabric (#664) or leather (#L664).

## **Additional information**

| Product Type        | Love Seat, Sleeper                                                                                                         |
|---------------------|----------------------------------------------------------------------------------------------------------------------------|
| Family              | 664                                                                                                                        |
| Length              | 48"                                                                                                                        |
| Height              | 37"                                                                                                                        |
| Depth               | 38"                                                                                                                        |
| Seat Height         | 21"                                                                                                                        |
| Seat Depth          | 21"                                                                                                                        |
| Mattress Size       | Twin                                                                                                                       |
| Mattress<br>Options | 5.5" Extra Long Memory Flex Mattress, 7" Extra Long Innerspring Mattress, 5" Memory Foam Mattress, 5" Innerspring Mattress |
| Material            | Fabric                                                                                                                     |
| Back Style          | Semi-Attached Pillow Back                                                                                                  |
| Motion Type         | Stationary                                                                                                                 |
| Similar Family      | L664                                                                                                                       |
| Manufactured in:    | USA                                                                                                                        |