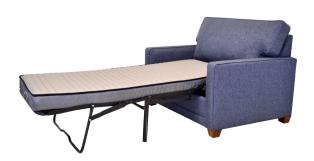

## Marietta 664-30 Love Seat or Twin Sleeper (Trilogy Collection)

Love Seat or Twin Sleeper

Compare

SKU: 664-30 Categories: All Products, Loveseat, Sleeper

furniturebylacrosse.com/shop/loveseat/664-30-marietta-twin-sleeper-trilogy-collection/

## **Description**

The Marietta collection offers mass appeal with modern elements. The contemporary track arms extend into the luxurious attached pillow back. The tapered, block wood legs ground this beautiful collection. The Marietta is available as a sofa, love seat, chair and sleeper in all 3 sizes (Twin, Full, & Queen). The sleeper is available with your choice of our 5 mattress options. Available in fabric (#664) or leather (#L664).

## **Additional information**

| Product Type        | Love Seat, Sleeper                                                                                                         |
|---------------------|----------------------------------------------------------------------------------------------------------------------------|
| Family              | 664                                                                                                                        |
| Length              | 48"                                                                                                                        |
| Height              | 37"                                                                                                                        |
| Depth               | 38"                                                                                                                        |
| Seat Height         | 21"                                                                                                                        |
| Seat Depth          | 21"                                                                                                                        |
| Mattress Size       | Twin                                                                                                                       |
| Mattress<br>Options | 5.5" Extra Long Memory Flex Mattress, 7" Extra Long Innerspring Mattress, 5" Memory Foam Mattress, 5" Innerspring Mattress |
| Material            | Fabric                                                                                                                     |
| Back Style          | Semi-Attached Pillow Back                                                                                                  |
| Motion Type         | Stationary                                                                                                                 |
| Similar Family      | L664                                                                                                                       |
| Manufactured in:    | USA                                                                                                                        |