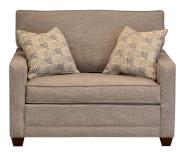

## **Description**

The Marietta collection offers mass appeal with modern elements. The contemporary track arms extend into the luxurious attached pillow back. The tapered, block wood legs ground this beautiful collection. The Marietta is available as a sofa, love seat, chair and sleeper in all 3 sizes (Twin, Full, & Queen). The sleeper is available with your choice of our 5 mattress options. Available in fabric (#664) or leather (#L664).

## **Additional information**

| Product Type        | Love Seat, Sleeper                                                                                                         |
|---------------------|----------------------------------------------------------------------------------------------------------------------------|
| Family              | 664                                                                                                                        |
| Length              | 48"                                                                                                                        |
| Height              | 37"                                                                                                                        |
| Depth               | 38"                                                                                                                        |
| Seat Height         | 21"                                                                                                                        |
| Seat Depth          | 21"                                                                                                                        |
| Mattress Size       | Twin                                                                                                                       |
| Mattress<br>Options | 5.5" Extra Long Memory Flex Mattress, 7" Extra Long Innerspring Mattress, 5" Memory Foam Mattress, 5" Innerspring Mattress |
| Material            | Fabric                                                                                                                     |
| Back Style          | Semi-Attached Pillow Back                                                                                                  |
| Motion Type         | Stationary                                                                                                                 |
| Similar Family      | L664                                                                                                                       |
| Manufactured in:    | USA                                                                                                                        |