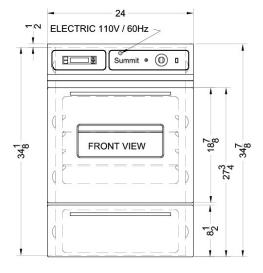

# **WTM7212KW**

34.5" x 24" x 24" (H x W x D)

White gas wall oven with electronic ignition, digital clock/timer, and oven window; for cutouts 22 3/8" wide by 34 1/8" high

### **Highlights:**

Gas wall oven with electronic ignition

34 1/8" H x 22 3/8" W x 23" D cutout dimensions fit many pre-existing kitchen spaces

Extend the height to 39" with optional trim kit TKW700

### WTM7212KW Specifications:

| Overview               |                    |  |
|------------------------|--------------------|--|
| Height of Cabinet      | 34.5" (88 cm)      |  |
| Width                  | 24.0" (61 cm)      |  |
| Depth                  | 24.0" (61 cm)      |  |
| Capacity               | 2.92 cu.ft. (83 L) |  |
| Door                   | White              |  |
| Cabinet                | White              |  |
| Weight                 | 145.0 lbs. (66 kg) |  |
| Shipping Weight        | 150.0 lbs. (68 kg) |  |
| Parts & Labor Warranty | 1 Year             |  |
| Gas Walloven           |                    |  |
| Ignition               | Spark              |  |
| LP Convertible         | Yes                |  |
| Controls               | Dial               |  |
| Oven Light             | Yes                |  |
| Cooking Timer          | Yes                |  |
| Cleaning Type          | Manual             |  |
| Oven Window            | Yes                |  |
| Interior Height        | 14.0" (36 cm)      |  |
| Interior Width         | 19.0" (48 cm)      |  |
| Interior Depth         | 18.0" (46 cm)      |  |
| Cutout Height          | 34.13" (87 cm)     |  |
| Cutout Width           | 22.38" (57 cm)     |  |
| Cutout Depth           | 23.0" (58 cm)      |  |