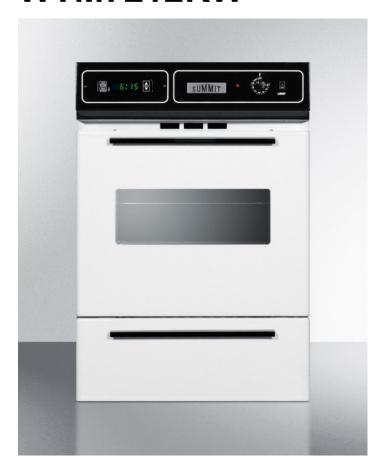

# **WTM7212KW**

34.5" x 24" x 24" (H x W x D)

White gas wall oven with electronic ignition, digital clock/timer, and oven window; for cutouts 22 3/8" wide by 34 1/8" high

### **Highlights:**

Gas wall oven with electronic ignition

34 1/8" H x 22 3/8" W x 23" D cutout dimensions fit many pre-existing kitchen spaces

Extend the height to 39" with optional trim kit TKW700

#### **Product Features:**

| Porcelain construction       | Durable construction built to last                                        |  |
|------------------------------|---------------------------------------------------------------------------|--|
| Digital clock and timer      | Added convenience for easier cooking                                      |  |
| Oven window                  | Provides a clean view into the oven interior                              |  |
| Lower broiler compartment    | Drop-down door with lower section for separate broiling                   |  |
| Broiler pan included         | Two-piece porcelain broiler tray with grease well                         |  |
| Removable oven door          | Convenient for cleaning unit                                              |  |
| Electronic glow bar ignition | Standard on SUMMIT wallovens                                              |  |
| LP convertible               | This unit is set for natural gas but can be converted to LP without a kit |  |
| Interior light               | Oven includes light with exterior on/off switch                           |  |