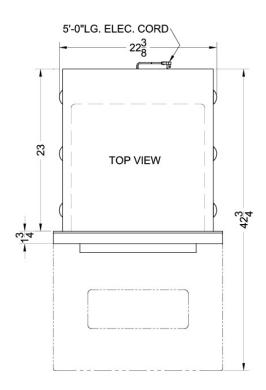

# **WTM7212KW**

34.5" x 24" x 24" (H x W x D)

White gas wall oven with electronic ignition, digital clock/timer, and oven window; for cutouts 22 3/8" wide by 34 1/8" high

### **Highlights:**

Gas wall oven with electronic ignition

34 1/8" H x 22 3/8" W x 23" D cutout dimensions fit many pre-existing kitchen spaces

Extend the height to 39" with optional trim kit TKW700

### WTM7212KW Specifications:

| Overview               |                    |  |
|------------------------|--------------------|--|
| Height of Cabinet      | 34.5" (88 cm)      |  |
| Width                  | 24.0" (61 cm)      |  |
| Depth                  | 24.0" (61 cm)      |  |
| Capacity               | 2.92 cu.ft. (83 L) |  |
| Door                   | White              |  |
| Cabinet                | White              |  |
| Weight                 | 145.0 lbs. (66 kg) |  |
| Shipping Weight        | 150.0 lbs. (68 kg) |  |
| Parts & Labor Warranty | 1 Year             |  |
| Gas Walloven           |                    |  |
| Ignition               | Spark              |  |
| LP Convertible         | Yes                |  |
| Controls               | Dial               |  |
| Oven Light             | Yes                |  |
| Cooking Timer          | Yes                |  |
| Cleaning Type          | Manual             |  |
| Oven Window            | Yes                |  |
| Interior Height        | 14.0" (36 cm)      |  |
| Interior Width         | 19.0" (48 cm)      |  |
| Interior Depth         | 18.0" (46 cm)      |  |
| Cutout Height          | 34.13" (87 cm)     |  |
| Cutout Width           | 22.38" (57 cm)     |  |
| Cutout Depth           | 23.0" (58 cm)      |  |