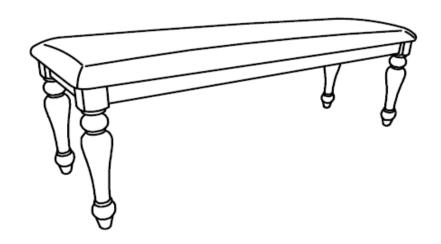

y.



#### **WARNING!**

- 1. Don't attempt to repair or modify parts that are broken or defective. Please contact the store immediately.
- 2. This product is for home use only and not intended for commercial establishments.



ASSEMBLY TIME

10 MINUTES

### **PARTS IDENTIFICATION**

A SEAT



1PC

B LEG



4PCS

## **HARDWARE IDENTIFICATION**

| 1 | ALLEN WRENCH<br>(M4 - BLK) |   | 1PC  |
|---|----------------------------|---|------|
| 2 | BOLT<br>(M6 x 70mm - BK)   |   | 8PCS |
| 3 | LOCK WASHER<br>(M6 - BK)   |   | 8PCS |
| 4 | FLAT WASHER<br>(M6 - BK)   | 0 | 8PCS |

#### NOTE:

Phillips head screw driver is required in the assembly process; however, manufacturer does not provide this item.

## ITEM: **108223**

# COASTER'

## **ASSEMBLY INSTRUCTIONS**

## STEP 1



# STEP 2 COMPLETE





ITEM: **108223** 





Note: Dimension tolerance ±5%