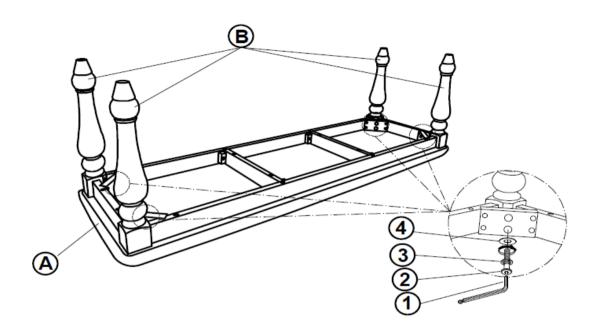

### **PARTS IDENTIFICATION**

A SEAT

1PC

B LEG

4PCS

## **HARDWARE IDENTIFICATION**

| 1 | ALLEN WRENCH<br>(M4 - BLK) |   | 1PC  |
|---|----------------------------|---|------|
| 2 | BOLT<br>(M6 x 70mm - BK)   |   | 8PCS |
| 3 | LOCK WASHER<br>(M6 - BK)   |   | 8PCS |
| 4 | FLAT WASHER<br>(M6 - BK)   | 0 | 8PCS |

## STEP 1