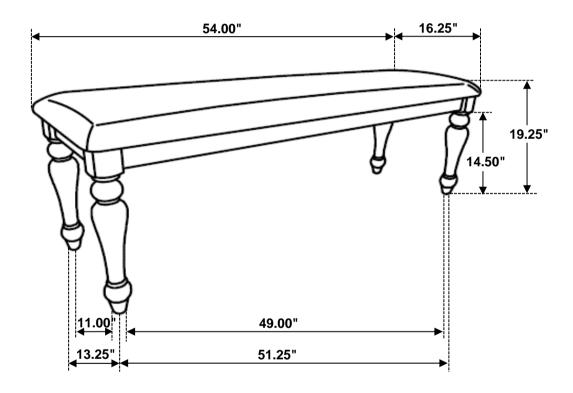

- 1. Don't attempt to repair or modify parts that are broken or defective. Please contact the store immediately.
- 2. This product is for home use only and not intended for commercial establishments.



ASSEMBLY TIME

10 MINUTES

### **PARTS IDENTIFICATION**

A SEAT



1PC

B LEG



4PCS

## **HARDWARE IDENTIFICATION**

| 1 | ALLEN WRENCH<br>(M4 - BLK) |   | 1PC  |
|---|----------------------------|---|------|
| 2 | BOLT<br>(M6 x 70mm - BK)   |   | 8PCS |
| 3 | LOCK WASHER<br>(M6 - BK)   |   | 8PCS |
| 4 | FLAT WASHER<br>(M6 - BK)   | 0 | 8PCS |

#### NOTE:

Phillips head screw driver is required in the assembly process; however, manufacturer does not provide this item.

## ITEM: **108223**

# COASTER'

## **ASSEMBLY INSTRUCTIONS**

## STEP 1



# STEP 2 COMPLETE





ITEM: **108223** 





Note: Dimension tolerance ±5%