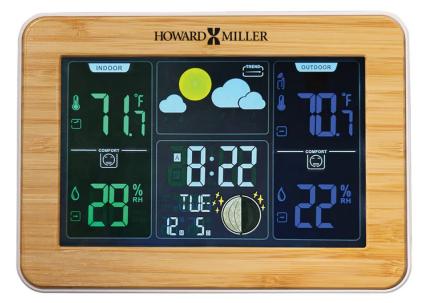

## Bamboo Weather Station Alarm Clock 645846

howardmiller.com

White LCD weather forecaster alarm clock with genuine bamboo front frame and fold-out stand.

Colorful LCD display shows the time, indoor and outdoor temperature in °F or °C and relative humidity, month, date, day of the week, moon phase, as well as the future weather forecast (Sunny, Partly Cloudy, Cloudy, Rainy, Stormy) based on atmospheric changes.

Selectable 12- and 24- hour time display.

Dual alarms allow you to set different alarm times during the week (M-F) and on the weekend (S-S).

Repeatable snooze can be set from 5-30 minutes.

An outdoor temperature alert lets you know if the temperature goes above or below a range you set.

Maximum and minimum temperature and humidity are stored in memory.

Temperature, humidity, and air pressure trend indicators.

It includes a wireless sensor for detecting outdoor temperature and humidity.