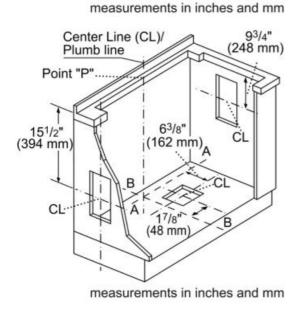

## **Performance**

- Suitable for wall or island applications
- Downdraft rises over 13" to capture steam from the tallest pots
- Downdraft recirculation possible with module RECIRC36DF
- Three fan speeds
- Dishwasher safe full-face filters also act as a splatter shield
- Filter systems are highly efficient at capturing grease
- Powerfully quiet ventilation systems
- Blowers sold separately
- Choose from Inline, Remote or Integrated Blowers
- Replacement charcoal filters available (CHFILT3036)

## Design

- Brushed stainless steel finish
- Easy to operate control buttons









| Amps (A)                       | 10                                  |
|--------------------------------|-------------------------------------|
| Frequency (Hz)                 | 60                                  |
| Approval certificates          | CSA, UL                             |
| Plug type                      | 120V-3 prong                        |
| Vertical rise height (in)      | 13"                                 |
| Net weight (lbs)               | 37                                  |
| Gross weight (lbs)             | 41                                  |
| Diameter of air duct (in) back | 10                                  |
| Operating mode                 | Convertable: Ducted / Recirculating |
| Required accessories           | Blower