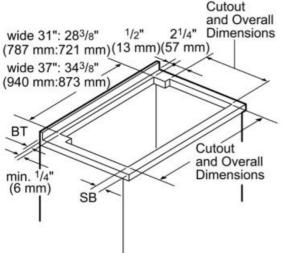

## **Performance**

- Suitable for wall or island applications
- Downdraft rises over 13" to capture steam from the tallest pots
- Downdraft recirculation possible with module RECIRC36DF
- Three fan speeds
- Dishwasher safe full-face filters also act as a splatter shield
- Filter systems are highly efficient at capturing grease
- Powerfully quiet ventilation systems
- Blowers sold separately
- Choose from Inline, Remote or Integrated Blowers
- Replacement charcoal filters available (CHFILT3036)

## Design

- Brushed stainless steel finish
- Easy to operate control buttons









| Amps (A)                       | 10                                  |
|--------------------------------|-------------------------------------|
| Frequency (Hz)                 | 60                                  |
| Approval certificates          | CSA, UL                             |
| Plug type                      | 120V-3 prong                        |
| Vertical rise height (in)      | 13"                                 |
| Net weight (lbs)               | 37                                  |
| Gross weight (lbs)             | 41                                  |
| Diameter of air duct (in) back | 10                                  |
| Operating mode                 | Convertable: Ducted / Recirculating |
| Required accessories           | Blower