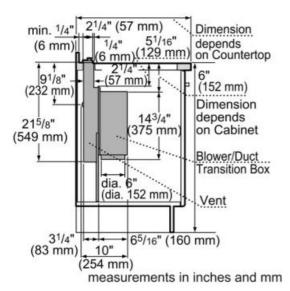

ical rise height (in)      | 13"                                 |
| Net weight (lbs)               | 37                                  |
| Gross weight (lbs)             | 41                                  |
| Diameter of air duct (in) back | 10                                  |
| Operating mode                 | Convertable: Ducted / Recirculating |
| Required accessories           | Blower                              |
| Optional accessories           | RECIRC36DF, RFPLT1000,              |
|                                | RFPLT600                            |
| Grease filter material         | aluminium                           |
| Grease filter type             | Multilayer cassette                 |
|                                |                                     |







measurements in inches and mm



measurements in inches and mm