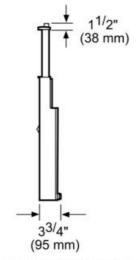

|
| Net weight (lbs)               | 37                                  |
| Gross weight (lbs)             | 41                                  |
| Diameter of air duct (in) back | 10                                  |
| Operating mode                 | Convertable: Ducted / Recirculating |
| Required accessories           | Blower                              |
| Optional accessories           | RECIRC36DF, RFPLT1000,              |
|                                | RFPLT600                            |
| Grease filter material         | aluminium                           |
| Grease filter type             | Multilayer cassette                 |
|                                |                                     |







measurements in inches and mm



measurements in inches and mm