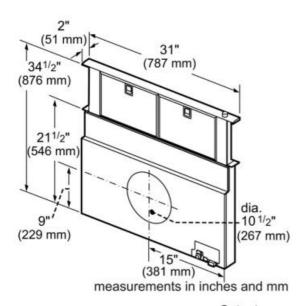

## **Performance**

- Suitable for wall or island applications
- Downdraft rises over 13" to capture steam from the tallest pots
- Downdraft recirculation possible with module RECIRC36DF
- Three fan speeds
- Dishwasher safe full-face filters also act as a splatter shield
- Filter systems are highly efficient at capturing grease
- Powerfully quiet ventilation systems
- Blowers sold separately
- Choose from Inline, Remote or Integrated Blowers
- Replacement charcoal filters available (CHFILT3036)

## Design

- Brushed stainless steel finish
- Easy to operate control buttons









| Amps (A)                       | 10                                  |
|--------------------------------|-------------------------------------|
| Frequency (Hz)                 | 60                                  |
| Approval certificates          | CSA, UL                             |
| Plug type                      | 120V-3 prong                        |
| Vertical rise height (in)      | 13"                                 |
| Net weight (lbs)               | 37                                  |
| Gross weight (lbs)             | 41                                  |
| Diameter of air duct (in) back | 10                                  |
| Operating mode                 | Convertable: Ducted / Recirculating |
| Required accessories           | Blower