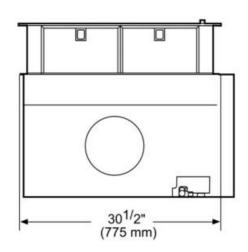

al rise height (in)      | 13"                                 |
| Net weight (lbs)               | 37                                  |
| Gross weight (lbs)             | 41                                  |
| Diameter of air duct (in) back | 10                                  |
| Operating mode                 | Convertable: Ducted / Recirculating |
| Required accessories           | Blower                              |
| Optional accessories           | RECIRC36DF, RFPLT1000,              |
|                                | RFPLT600                            |
| Grease filter material         | aluminium                           |
| Grease filter type             | Multilayer cassette                 |
|                                |                                     |







measurements in inches and mm



measurements in inches and mm