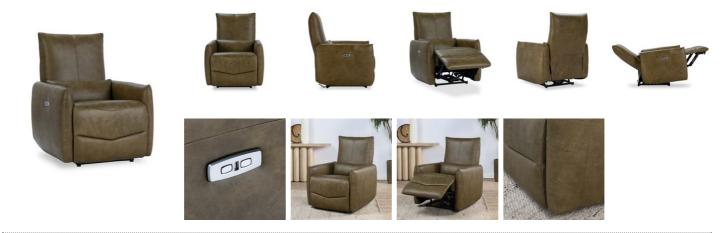

## PRODUCT DETAILS

Specifications SKU: 2196RE21 Collection: Thaya

Dimensions: 31 W X 36 D X 39 H

Colors: Earth Brown Product Weight: 99.2 Product Cubic Feet: 14.5

## Features

Upholstered using top-grain leather provides a texture and performance.

Kaidi power motor and power button with USB port placed on the exterior of the seat arm. Low voltage power cord is located in the back of the chair.

Power foot and headrest with a zero-gravity mechanism. Metal swivel mechanism allows the chair to turn a full 360Ű Sinuous spring cushion support with PU foam and polyester padding for comfortable lasting seat.

Floor protectors under the base to protect surfaces.