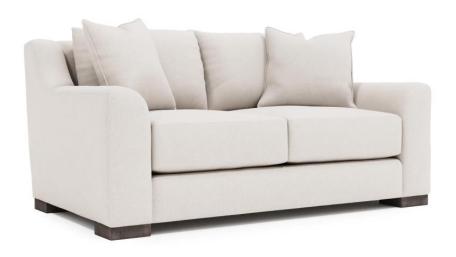

## Gabi Fabric Loveseat

## Item

P7085

### **Dimensions**

W: 70 in D: 43 in H: 34.5 in

W: 177.8 cm D: 109.22 cm H: 87.63 cm

SD: 26.5 in SH: 17.5 in AH: 23 in

SD: 67.31 cm SH: 44.45 cm AH: 58.42 cm

BA: 55 in BA: 139.7 cm

#### **Pillows**

• Throw Pillow 1: (2) TP21DW - 21" x 21" Blendown Knife-edge with welt