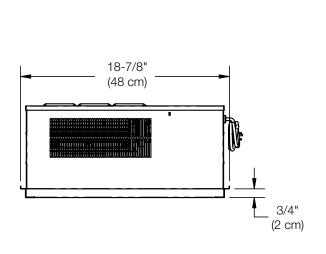

### **Installation Dimensions:**

FIREBOX IS MEANT FOR FURNITURE INSTALLATION. CANNOT BE DIRECTLY BUILT INTO A WALL.