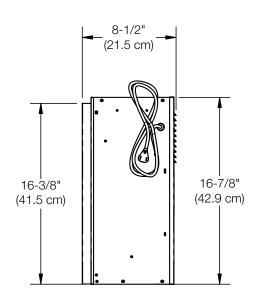

### **Installation Dimensions:**

FIREBOX IS MEANT FOR FURNITURE INSTALLATION. CANNOT BE DIRECTLY BUILT INTO A WALL.