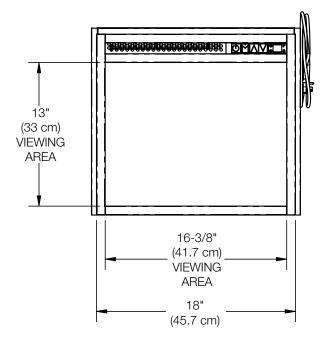

### **Installation Dimensions:**

FIREBOX IS MEANT FOR FURNITURE INSTALLATION. CANNOT BE DIRECTLY BUILT INTO A WALL.