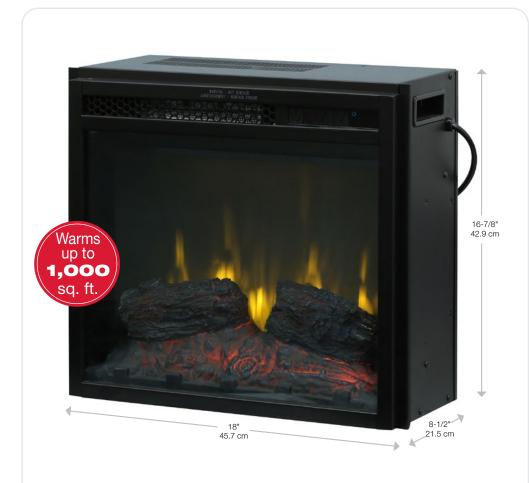

# 18" Plug-in Infrared Electric Firebox

On/Off Remote

120 Volts | 1,400 Watts | 5,000 BTU

| Model #     | Description                          | Lbs / Kg   | UPC           | Wty.† | Carton Dimensions (WxHxD) |                    | Cube            |                |
|-------------|--------------------------------------|------------|---------------|-------|---------------------------|--------------------|-----------------|----------------|
|             |                                      |            |               |       | Inches                    | cm                 | ft <sup>3</sup> | m <sup>3</sup> |
| SPF1808L-IR | 18" Infrared Electric Firebox - Logs | 16.2 / 7.3 | 781052 131071 |       | 23 x 20-7/8 x 11-3/4      | 58.5 x 53.0 x 29.6 | 3.2             | 0.1            |

Infrared Heating

Powerful infrared heater features a safe element that provides ondemand heat for up to 1,000 square feet.

Flame and lights use brilliant, lowenergy LED's that require zero maintenance.

On/Off Remote