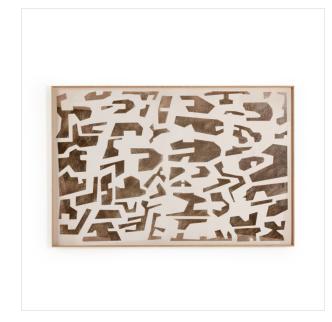

# Block Sand II by Coup D'esprit Ltd

Vertical Grain White Oak Floater • 242818-001

#### Overview

Primitive shapes float throughout this piece by Bangkok-based art house Coup D'Esprit. Wood panel with spot gloss treatment to further bring this piece to life. If not currently in stock, this texture-enhanced piece ships within three weeks. Handmade in Austin, Texas.